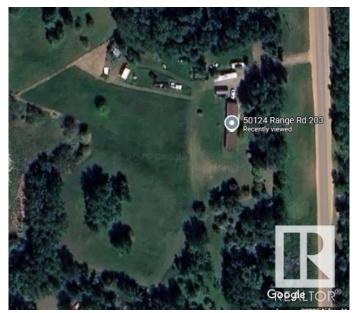

#### \$419,000

3 Bedroom, 2.00 Bathroom, 958 sqft Rural on 5.76 Acres

None, Rural Beaver County, AB

Wonderful piece of property with a mobile home, Build your dream home backing on to a small body of water while residing in the mobile. This home offers such a serene and majestic setting of morning coffee sunrises and beautiful sunset views. Only a 16 min drive to Tofield and a 35 min Drive to Sherwood park this 5.76 acre lot has so much potential. There is a drilled well, septic to the home.

## **Community Information**

Address 50124 Range Road 203

Area Rural Beaver County

Subdivision None

City Rural Beaver County

County ALBERTA

Province AB

Postal Code T0B 4J2