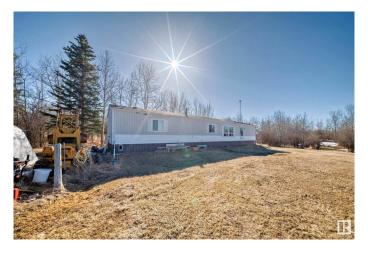

#### \$419,000

3 Bedroom, 2.00 Bathroom, 958 sqft Rural on 5.76 Acres

None, Rural Beaver County, AB

Wonderful piece of property with a mobile home, Build your dream home backing on to a small body of water while residing in the mobile. This home offers such a serene and majestic setting of morning coffee sunrises and beautiful sunset views. Only a 16 min drive to Tofield and a 35 min Drive to Sherwood park this 5.76 acre lot has so much potential. There is a drilled well, septic to the home.

Built in 1979