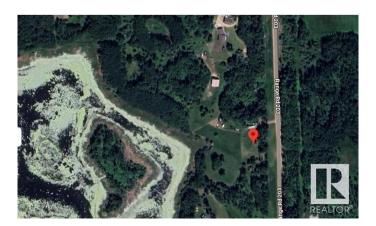

#### \$419,000

3 Bedroom, 2.00 Bathroom, 958 sqft Rural on 5.76 Acres

None, Rural Beaver County, AB

Wonderful piece of property with a mobile home, Build your dream home backing on to a small body of water while residing in the mobile. This home offers such a serene and majestic setting of morning coffee sunrises and beautiful sunset views. Only a 16 min drive to Tofield and a 35 min Drive to Sherwood park this 5.76 acre lot has so much potential. There is a drilled well, septic to the home.

## **Community Information**

Address 50124 Range Road 203

Area Rural Beaver County

Subdivision None

City Rural Beaver County

County ALBERTA

Province AB

Postal Code T0B 4J2