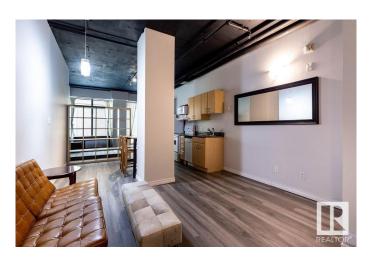

# \$96,000

1 Bedroom, 1.00 Bathroom, 448 sqft Condo / Townhouse on 0.00 Acres

Downtown (Edmonton), Edmonton, AB

Live in the heart of downtown with direct LRT access from the building's lower levelâ€"just an elevator ride away. This furnished 1-bedroom loft is turn-key and ready to impress. Soaring ceilings, granite countertops, in-suite laundry, updated lighting, and no carpet make it sleek and low-maintenance. Freshly cleaned and in excellent condition. Walk to work, grab coffee downtown, and enjoy the best of city life. Ideal for downtown professionals or university students needing a quick commute. Short-term rentals (like Airbnb) are allowed, making this a smart option with income potential. Quick possession available.