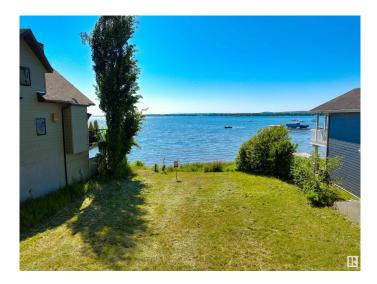

#### \$350,000

0 Bedroom, 0.00 Bathroom, Rural on 0.13 Acres

Seba Beach, Rural Parkland County, AB

Build your dream home in the heart of Seba Beachâ€<sup>™</sup>s exclusive waterfront community on this prime lot that offers rare riparian rights, granting you direct access to the water â€" ideal for installing a private dock or creating your own beach oasis. Whether it's swimming, boating, or enjoying a day on the lake, this property is the perfect launch point for four-season fun. With the old cabin removed (which had natural gas to it) and the lot cleared, it's ready for development. Imagine a custom-built retreat designed to maximize the expansive lake views, with seamless indoor-outdoor living and upscale amenities â€" all just steps from the Edmonton Yacht Club and the vibrant charm of Seba Beach. The property features unique dimensions (shortest sides 100.9' x 51.6') and offers an incredible opportunity to create a stunning lakeside getaway well below appraised and assessed value.

## Exterior

Exterior Features Beach Access, Boating, Golf Nearby, Lake Access Property, Lake View, Picnic Area, Playground Nearby, Schools, Shopping Nearby, Waterfront Property