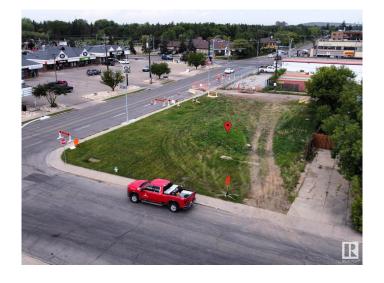

### \$699,900

0 Bedroom, 0.00 Bathroom, Land Commercial on 0.00 Acres

Glenwood (Edmonton), Edmonton, AB

Prime development opportunity on a highly visible CN zoned corner lot! Located in a bustling commercial district, this flat vacant land is perfect for a variety of business ventures, including retail, office, or mixed-use developments. With its CN zoning, the property allows for a wide range of commercial uses, providing maximum flexibility for your business needs. This corner lot offers excellent street frontage, ensuring high traffic visibility and easy accessibility for customers and clients. Situated in a vibrant commercial district, this site offers unparalleled opportunities for development in a growing area. Surrounded by established businesses and with close proximity to major roads, this site provides the perfect location for a new commercial project. Capitalize on this prime piece of real estate and bring your development vision to life.