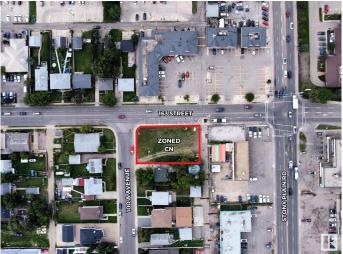

### \$699,900

0 Bedroom, 0.00 Bathroom, Land Commercial on 0.00 Acres

Glenwood (Edmonton), Edmonton, AB

Prime development opportunity on a highly visible CN zoned corner lot! Located in a bustling commercial district, this flat vacant land is perfect for a variety of business ventures, including retail, office, or mixed-use developments. With its CN zoning, the property allows for a wide range of commercial uses, providing maximum flexibility for your business needs. This corner lot offers excellent street frontage, ensuring high traffic visibility and easy accessibility for customers and clients. Situated in a vibrant commercial district, this site offers unparalleled opportunities for development in a growing area. Surrounded by established businesses and with close proximity to major roads, this site provides the perfect location for a new commercial project. Capitalize on this prime piece of real estate and bring your development vision to life.

# **Community Information**

Address 16226 100a Avenue

Area Edmonton

Subdivision Glenwood (Edmonton)

City Edmonton
County ALBERTA

Province AB

Postal Code T5P 0M3