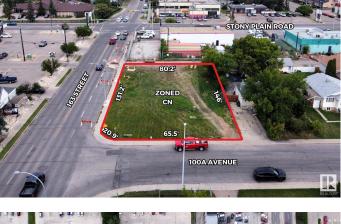

### \$699,900

0 Bedroom, 0.00 Bathroom, Land Commercial on 0.00 Acres

Glenwood (Edmonton), Edmonton, AB

Prime development opportunity on a highly visible CN zoned corner lot! Located in a bustling commercial district, this flat vacant land is perfect for a variety of business ventures, including retail, office, or mixed-use developments. With its CN zoning, the property allows for a wide range of commercial uses, providing maximum flexibility for your business needs. This corner lot offers excellent street frontage, ensuring high traffic visibility and easy accessibility for customers and clients. Situated in a vibrant commercial district, this site offers unparalleled opportunities for development in a growing area. Surrounded by established businesses and with close proximity to major roads, this site provides the perfect location for a new commercial project. Capitalize on this prime piece of real estate and bring your development vision to life.

# **Community Information**

Address 16226 100a Avenue

Area Edmonton

Subdivision Glenwood (Edmonton)

City Edmonton
County ALBERTA

Province AB

Postal Code T5P 0M3