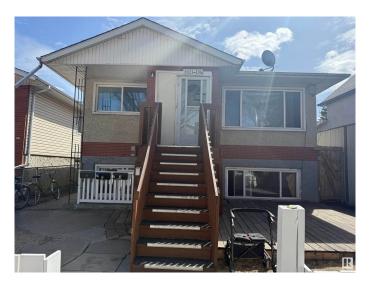

#### \$459,000

7 Bedroom, 4.00 Bathroom, 1,608 sqft Single Family on 0.00 Acres

Mccauley, Edmonton, AB

Excellent Investment opportunity. Up and Down duplex with 4 SEPARATE suites. Each suite has its own entrance and their own electrical panel. Convenient central location close to downtown. Shingles are 2021. 2 Newer high efficiency furnaces, sump pump, windows and hot water tank. All the suites are already rented and bringing in cash flow. Total of 7 bedrooms, 4 kitchens, 4 bathrooms, 4 separate entrances, 4 fridges, 4 stoves and coined washer and dryer. Main floor has 2 bedroom suites, the lower level has a 2 bedroom suite and a 1 bedroom suite. Fantastic revenue! Close to all amenities including public transportation, wonderful restaurants and shopping. Come and see for yourself!

#### **Amenities**

Amenities Deck, Detectors Smoke
Parking Front/Rear Drive Access

#### **Exterior**

Exterior Wood, Stucco

Exterior Features Back Lane, Low Maintenance Landscape, Public Transportation,

Schools, Shopping Nearby, See Remarks

Roof Asphalt Shingles

Construction Wood, Stucco

Foundation Concrete Perimeter