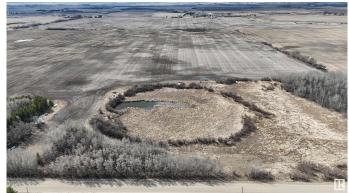

### \$940,000

0 Bedroom, 0.00 Bathroom, Rural on 80.00 Acres

None, Rural Sturgeon County, AB

Here's your chance to own a full 80 acres of pristine landâ€"perfect for creating your own rural retreat or expanding your existing holdings. With subdivision potential still available, this property offers the flexibility to build a cozy acreage, a rancher-style forever home, or a private estate surrounded by open skies and natural beauty. Located less than 10 minutes from both St. Albert and Morinville, and under 20 minutes to Edmonton, it's the ideal blend of peace and convenience. Plus, with only 1.5 km of gravel road off Hwy 37, access is easy and travel is a breeze. This is where tranquility meets opportunity.