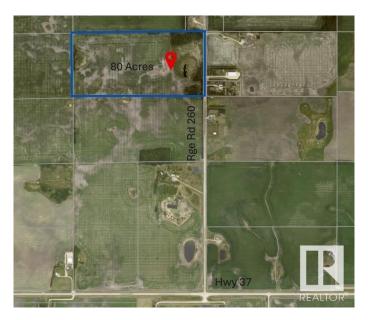

### \$940,000

0 Bedroom, 0.00 Bathroom, Rural on 80.00 Acres

None, Rural Sturgeon County, AB

Here's your chance to own a full 80 acres of pristine landâ€"perfect for creating your own rural retreat or expanding your existing holdings. With subdivision potential still available, this property offers the flexibility to build a cozy acreage, a rancher-style forever home, or a private estate surrounded by open skies and natural beauty. Located less than 10 minutes from both St. Albert and Morinville, and under 20 minutes to Edmonton, it's the ideal blend of peace and convenience. Plus, with only 1.5 km of gravel road off Hwy 37, access is easy and travel is a breeze. This is where tranquility meets opportunity.

## **Community Information**

Address 55020 Rr 260

Area Rural Sturgeon County

Subdivision None

City Rural Sturgeon County

County ALBERTA

Province AB

Postal Code T8T 0W5