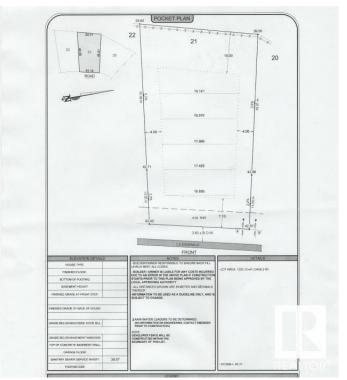

#### \$689,800

0 Bedroom, 0.00 Bathroom, Rural on 0.30 Acres

Sherwood Golf & Country Club Estates, Rural Strathcona County, AB

Great walkout lot available at the Sherwood Park Golf & Country Club Estates! This rare lot is located close to many shopping complexes and all that Sherwood Park Has to offer. As well, it's close to the Henday enabling quick access to anywhere in Edmonton. A spacious space of 13,456 square feet, this property has a fabulous building pocket of 55.30 per foot, plus a walkout basement for all your grand plans. Surrounded by scenic walking routes, this lot is perfect for your family needs!

#### **Community Information**

| Address     | 554 52327 Rge Road 233               |
|-------------|--------------------------------------|
| Area        | Rural Strathcona County              |
| Subdivision | Sherwood Golf & Country Club Estates |