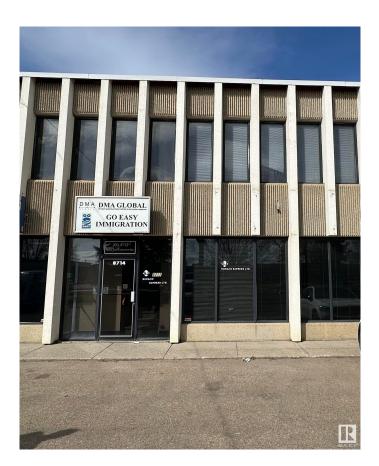

# \$0 - 8712 51 Avenue, Edmonton

MLS® #E4430974

#### **\$0**

0 Bedroom, 0.00 Bathroom, Industrial on 0.00 Acres

Mcintyre Industrial, Edmonton, AB

This Beautiful space is located right on 51 ave and would be an excellent warehouse space for any business looking to set up shop on the southside of Edmonton. The small office area in front of space could easily be set up as a showroom if needed. These perfect sized bays don't come up to often and don't stay around to long. Approx 2,500 sq ft bay w/ 12x14 overhead grade door, sump in bay, and small office/showroom area in front of bay.

# **Community Information**

| Address     | 8712 51 Avenue      |
|-------------|---------------------|
| Area        | Edmonton            |
| Subdivision | Mcintyre Industrial |
| City        | Edmonton            |
| County      | ALBERTA             |
| Province    | AB                  |
| Postal Code | T6E 5E8             |