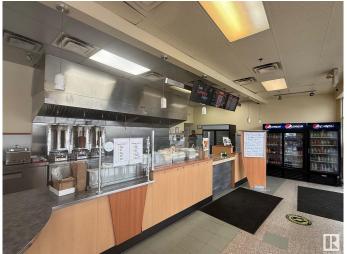

#### \$275,000

0 Bedroom, 0.00 Bathroom, Business on 0.00 Acres

Allendale, Edmonton, AB

This Donair & Kebab is a popular Middle Eastern eatery located on South Side of Edmonton. They offer a diverse menu featuring donairs, shawarma wraps, kebabs, burgers, poutine, rice bowls, and breakfast options like eggs, omelettes, and pancakes.