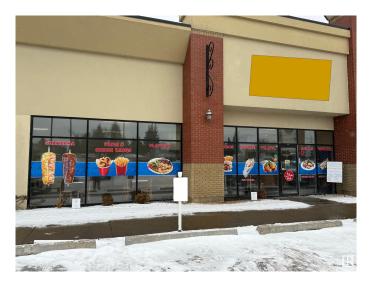

#### \$275,000

0 Bedroom, 0.00 Bathroom, Business on 0.00 Acres

Allendale, Edmonton, AB

This Donair & Kebab is a popular Middle Eastern eatery located on South Side of Edmonton. They offer a diverse menu featuring donairs, shawarma wraps, kebabs, burgers, poutine, rice bowls, and breakfast options like eggs, omelettes, and pancakes.