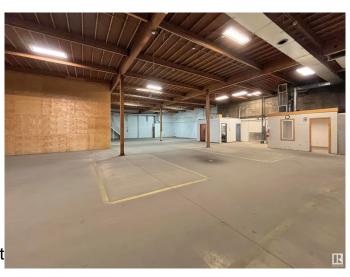

### \$0

0 Bedroom, 0.00 Bathroom, Industrial on 0.00 Acres

Yellowhead Corridor East, Edmonton, AB

This property is available for lease at market rates. Features a spacious and versatile 21,981 sf of industrial space on 1.8 acres (including 1.0 acres of vacant yard space), 16' ceilings, and a paved loading area. With exceptional arterial access on Yellowhead Trail, you are connected directly to all of the key Edmonton routes. Get the exposure that your business deserves in this location, with high visibility reaching over 65,000 vehicles a day.