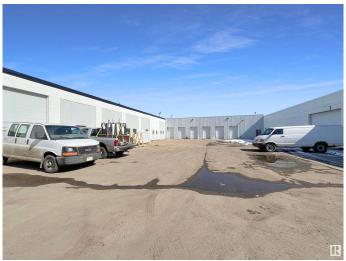

### \$0

0 Bedroom, 0.00 Bathroom, Industrial on 0.00 Acres

Yellowhead Corridor East, Edmonton, AB

This property is available for lease at market rates. Features a spacious and versatile 21,981 sf of industrial space on 1.8 acres (including 1.0 acres of vacant yard space), 16' ceilings, and a paved loading area. With exceptional arterial access on Yellowhead Trail, you are connected directly to all of the key Edmonton routes. Get the exposure that your business deserves in this location, with high visibility reaching over 65,000 vehicles a day.