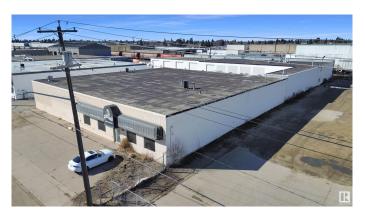

### \$0

0 Bedroom, 0.00 Bathroom, Industrial on 0.00 Acres

Yellowhead Corridor East, Edmonton, AB

This property is available for lease at market rates. Features a spacious and versatile 21,981 sf of industrial space on 1.8 acres (including 1.0 acres of vacant yard space), 16' ceilings, and a paved loading area. With exceptional arterial access on Yellowhead Trail, you are connected directly to all of the key Edmonton routes. Get the exposure that your business deserves in this location, with high visibility reaching over 65,000 vehicles a day.