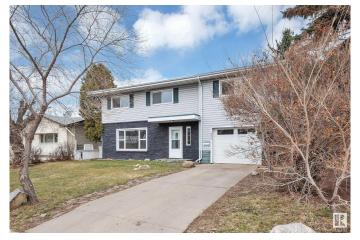

# \$399,900 - 9204 135 Avenue, Edmonton

MLS® #E4431078

### \$399,900

4 Bedroom, 2.00 Bathroom, 1,911 sqft Single Family on 0.00 Acres

Glengarry, Edmonton, AB

Check out this Unique 1910 Sq Ft 4 bedroom 2 Story home in the heart of Glengarry. This home features redone kitchen, Large living and Dining rooms plus a main floor laundry and a 3 piece bath. Upper level features a SECOND KITCHEN, 3/4 large bedrooms or 1 bedroom can be an second living room, 5 piece bath with room for a stackable laundry. Upgrades features fresh paint, vinyl siding on the front and much much more. Attached single heated garage, Parking/RV Parking from alley with potential for 2 car garage. Fantastic location across the street from Glengarry Elementary School, and walking distance to junior and High Schools, Northgate Mall and Northgate transit Center The **BASEMENTLESS** Home has endless possibilities