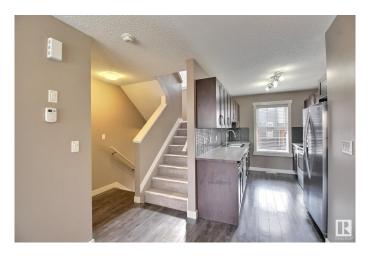

#### \$205,000

2 Bedroom, 2.00 Bathroom, 899 sqft Condo / Townhouse on 0.00 Acres

Southfork, Leduc, AB

Bright, open, and beautifully designed! This stunning home features a spacious main floor with large windows that flood the space with natural light. The kitchen features stainless steel appliances, rich espresso cabinetry, and a stylish tile backsplash. Upstairs, enjoy a generous primary bedroom complete with walk-in closet and a 4-piece ensuite. The lower level offers a large additional bedroom and a full 3-piece bathroomâ€"perfect for guests or a home office. Step out onto the deck to relax with peaceful views of the greenspace. Located just minutes from the airport, this home blends comfort, convenience, and style! Some pictures have been virtually staged to imagine the space.

# Interior

Interior Features ensuite bathroom

Appliances Dishwasher-Built-In, Dryer, Microwave Hood Fan, Refrigerator,

Stove-Electric, Washer, Window Coverings

Heating Forced Air-1, Natural Gas

Stories 3

Has Basement Yes