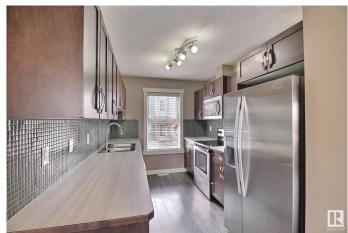

#### \$205,000

2 Bedroom, 2.00 Bathroom, 899 sqft Condo / Townhouse on 0.00 Acres

Southfork, Leduc, AB

Bright, open, and beautifully designed! This stunning home features a spacious main floor with large windows that flood the space with natural light. The kitchen features stainless steel appliances, rich espresso cabinetry, and a stylish tile backsplash. Upstairs, enjoy a generous primary bedroom complete with walk-in closet and a 4-piece ensuite. The lower level offers a large additional bedroom and a full 3-piece bathroomâ€"perfect for guests or a home office. Step out onto the deck to relax with peaceful views of the greenspace. Located just minutes from the airport, this home blends comfort, convenience, and style! Some pictures have been virtually staged to imagine the space.

# Interior

Interior Features ensuite bathroom

Appliances Dishwasher-Built-In, Dryer, Microwave Hood Fan, Refrigerator,

Stove-Electric, Washer, Window Coverings

Heating Forced Air-1, Natural Gas

Stories 3

Has Basement Yes