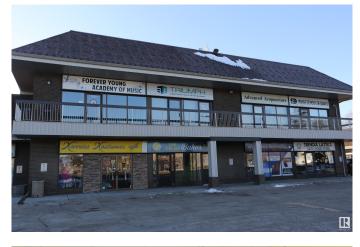

# \$0 - 2003 Tudor Glen Place, St. Albert

MLS® #E4431112

#### \$0

0 Bedroom, 0.00 Bathroom, Retail on 0.00 Acres

Grandin, St. Albert, AB

Main floor retail space of 1,455 sq. ft. New ceiling, lights & flooring. Shopping plaza on Gervais Road between Highway 2 N and 170 Street into Edmonton - Easy access. Ready for occupancy!