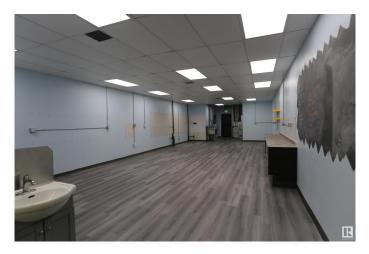

#### \$0

0 Bedroom, 0.00 Bathroom, Retail on 0.00 Acres

Grandin, St. Albert, AB

Main floor retail space of 1,455 sq. ft. New ceiling, lights & flooring. Shopping plaza on Gervais Road between Highway 2 N and 170 Street into Edmonton - Easy access. Ready for occupancy!