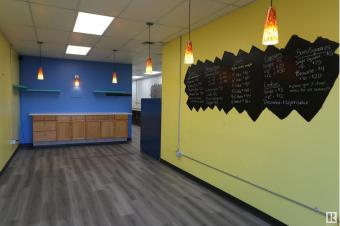

#### \$0

0 Bedroom, 0.00 Bathroom, Retail on 0.00 Acres

Grandin, St. Albert, AB

Main floor retail space of 1,455 sq. ft. New ceiling, lights & flooring. Shopping plaza on Gervais Road between Highway 2 N and 170 Street into Edmonton - Easy access. Ready for occupancy!