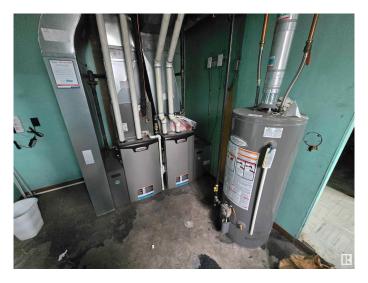

## \$275,000

5 Bedroom, 2.00 Bathroom, 1,076 sqft Single Family on 0.00 Acres

Killarney, Edmonton, AB

Up Down Duplex with separate addresses and separate power meters BUT ONLY 1 GAS METER AND 1 WATER METER. Also features 2 newer Hi efficient Furnaces, Double car 20'x22' garage, newer sidewalks all the way from the front to the back. A newer large concrete pad at the back of the garage as well. The basement has a separate entrance from outside. PLEASE NOTE: Property is being sold as is where is and needs MAJOR repairs or knock down and build new on a 49' 10― x 140' lot zoned RF4.

#### Interior

Appliances None

Heating Forced Air-2, Natural Gas

Stories 2

Has Basement Yes

Basement Full, See Remarks