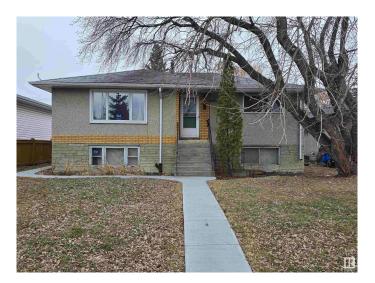

## \$275,000

5 Bedroom, 2.00 Bathroom, 1,076 sqft Single Family on 0.00 Acres

Killarney, Edmonton, AB

Up Down Duplex with separate addresses and separate power meters BUT ONLY 1 GAS METER AND 1 WATER METER. Also features 2 newer Hi efficient Furnaces, Double car 20'x22' garage, newer sidewalks all the way from the front to the back. A newer large concrete pad at the back of the garage as well. The basement has a separate entrance from outside. PLEASE NOTE: Property is being sold as is where is and needs MAJOR repairs or knock down and build new on a 49' 10― x 140' lot zoned RF4.

# **Community Information**

Address 12724-26 92 Street

Area Edmonton
Subdivision Killarney
City Edmonton
County ALBERTA

Province AB

Postal Code T5E 3R2