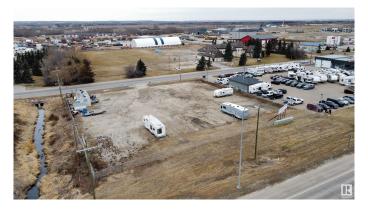

## \$950,000

0 Bedroom, 0.00 Bathroom, Land Commercial on 0.00 Acres

North Business Park, Stony Plain, AB

HIGHWAY FRONTAGE!!! 215' of highway frontage on this Business Industrial lot in Stony Plain. Highway 16A sees over 24,000 vehicles per day!. This 1.13 acre lot is fully fenced with a gravel base. 215'x229'. All services at the property line and all off site levies have been paid. Great access to highway 16A and very convenient access to Yellowhead Highway 16 as well.