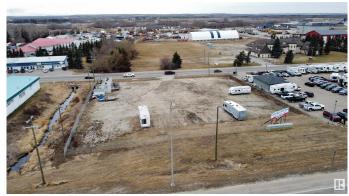

## \$950,000

0 Bedroom, 0.00 Bathroom, Land Commercial on 0.00 Acres

North Business Park, Stony Plain, AB

HIGHWAY FRONTAGE!!! 215' of highway frontage on this Business Industrial lot in Stony Plain. Highway 16A sees over 24,000 vehicles per day!. This 1.13 acre lot is fully fenced with a gravel base. 215'x229'. All services at the property line and all off site levies have been paid. Great access to highway 16A and very convenient access to Yellowhead Highway 16 as well.