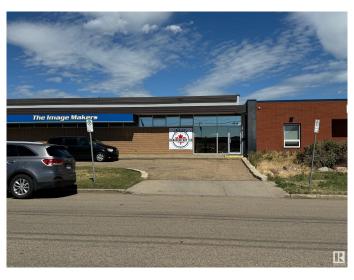

### \$670,000

0 Bedroom, 0.00 Bathroom, Industrial on 0.00 Acres

Huff Bremner Estate Industrial, Edmonton, AB

2,772 SF industrial condo with rear fenced yard available for owner/user or investment. Front of the bay has reception, one office and a lunchroom. Warehouse is open with sump and 16' tall overhead door. Great location with easy access to 149 Street and Yellowhead Trail.