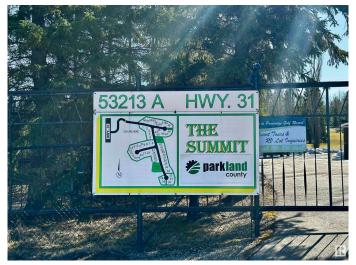

# \$189,900 - 28 53213a Highway 31, Rural Parkland County

MLS® #E4431303

## \$189,900

0 Bedroom, 0.00 Bathroom, Rural on 0.07 Acres

The Summit (Parkland), Rural Parkland County, AB

Welcome to Pineridge, an exclusive gated RV Community & Golf Resort located just 45 minutes West of Edmonton. Notice your stress start to melt away the minute you pull into this highly treed community. Lot is located in Phase 1 (The Summit) as well as in a very private cul-de-sac only feet from the golf course and offers partial golf course views. Site offers massive deck with black railings (some portion of lot uncovered/some shade via large gazebo, fire-pit area in the rear, and loads of storage in the shed. \*\*\*Also included in the sale is a 2015 Heartland Gateway 3650BH fifth wheel offering 5 slides and outdoor kitchen area, outdoor TV, and bathroom\*\*\*. Water and 50 amp power to lot. Location is ideal close to Seba Beach and Wabamun as well as being situated just south of Yellowhead (Highway 16) for quick and easy access. Golf course offers 12 holes and 4,212 total yards and on-site restaurant the 9 Iron Grill. Get away from the stress of the city and get out to the country

# **Community Information**

Address 28 53213a Highway 31
Area Rural Parkland County
Subdivision The Summit (Parkland)
City Rural Parkland County

County ALBERTA

Province AB

Postal Code T0E 2B0