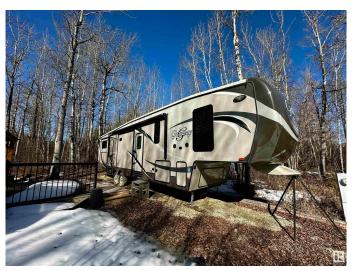

## \$189,900

0 Bedroom, 0.00 Bathroom, Rural on 0.07 Acres

The Summit (Parkland), Rural Parkland County, AB

Welcome to Pineridge, an exclusive gated RV Community & Golf Resort located just 45 minutes West of Edmonton. Notice your stress start to melt away the minute you pull into this highly treed community. Lot is located in Phase 1 (The Summit) as well as in a very private cul-de-sac only feet from the golf course and offers partial golf course views. Site offers massive deck with black railings (some portion of lot uncovered/some shade via large gazebo, fire-pit area in the rear, and loads of storage in the shed. \*\*\*Also included in the sale is a 2015 Heartland Gateway 3650BH fifth wheel offering 5 slides and outdoor kitchen area, outdoor TV, and bathroom\*\*\*. Water and 50 amp power to lot. Location is ideal close to Seba Beach and Wabamun as well as being situated just south of Yellowhead (Highway 16) for quick and easy access. Golf course offers 12 holes and 4,212 total yards and on-site restaurant the 9 Iron Grill. Get away from the stress of the city and get out to the country