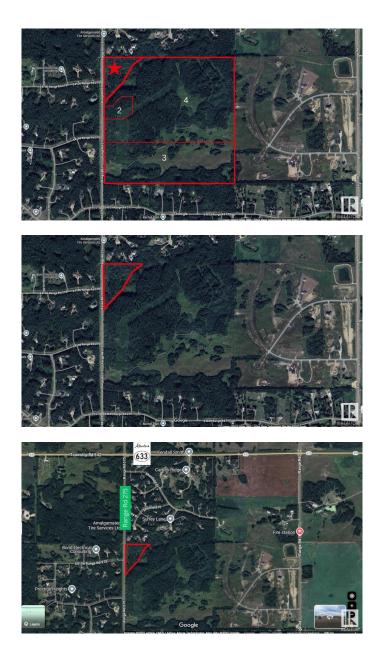

#### \$425,000

0 Bedroom, 0.00 Bathroom, Rural on 7.86 Acres

None, Rural Parkland County, AB

Lot 1 - Premium corner lot in a private, treed setting, outside of subdivision. Located at the northwest corner of City View Estates, this 7.86+/- acre parcel offers mature trees, gentle rolling land, and paved access off Range Road 275. Zoned RC - Country Residential ,this lot is ideal for building a custom home with room for outbuildings, hobby gardening, and more--all within a quiet, rural community just 10 minutes from Spruce Grove, less than 30 minutes from Edmonton, and only 20 minutes from St. Albert, and Acheson. With power and gas at the property line.