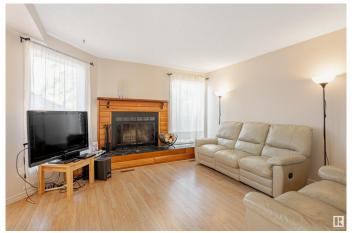

#### \$249,900

3 Bedroom, 1.50 Bathroom, 1,247 sqft Condo / Townhouse on 0.00 Acres

Meyokumin, Edmonton, AB

Fantastic starter family home. 3-beds, with balcony off master bed, 1.5 baths, finished basement w/flex room. Want to walk your kids to school, this home backs Meyokumin elementary school with coveted Cogito Academic program as well as St Richards Catholic elementary with Green STEM Acadamy both with playgrounds minutes to your home. Well maintained through the years, this unit has new HWT, high end silent dishwasher and new weeping tile installed for your peace of mind. Great opportunity to buy into a very low risk building with new vinyl siding, windows, patio's, patio doors, balconies and fences. Most major items upgraded and ready for a new family to make it their home. Close to Grey Nuns Hospital, Millwoods transit and grocery stores all within 5-10 min.

### Interior

Appliances Dishwasher-Built-In, Dryer, Refrigerator, Stove-Electric, Washer,

Window Coverings

Heating Forced Air-1, Natural Gas

Fireplace Yes

Fireplaces Brick Facing

Stories 3

Has Basement Yes