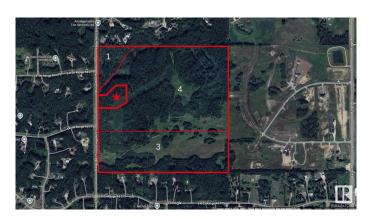

#### \$418,000

0 Bedroom, 0.00 Bathroom, Rural on 5.07 Acres

None, Rural Parkland County, AB

Lot 2 - Cozy and secluded, this treed 5.07+/acre out of subdivision lot is perfect for country
living. Tucked behind Lot 1, Lot 2 offers
exceptional privacy with a lush treed buffer.
With Country Residential zoning, the land is
suitable for a variety of rural lifestyle needswhether you're planning a family acreage,
want space for small animals, or hope to build
your dream home nestled in nature. Paved
access just 20 minutes from St. Albert and
Acheson, and only 30 minutes from Edmonton
make this a hidden gem with both
convenience and character. With gas and
power at the property line.

## **Community Information**

Address 54109 Rge Rd 275

Area Rural Parkland County

Subdivision None

City Rural Parkland County

County ALBERTA

Province AB

Postal Code T7X 3S4