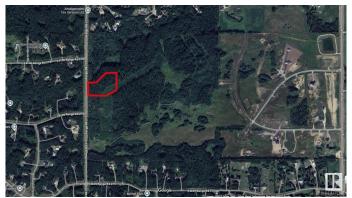

#### \$418,000

0 Bedroom, 0.00 Bathroom, Rural on 5.07 Acres

None, Rural Parkland County, AB

Lot 2 - Cozy and secluded, this treed 5.07+/acre out of subdivision lot is perfect for country
living. Tucked behind Lot 1, Lot 2 offers
exceptional privacy with a lush treed buffer.
With Country Residential zoning, the land is
suitable for a variety of rural lifestyle needswhether you're planning a family acreage,
want space for small animals, or hope to build
your dream home nestled in nature. Paved
access just 20 minutes from St. Albert and
Acheson, and only 30 minutes from Edmonton
make this a hidden gem with both
convenience and character. With gas and
power at the property line.

## **Community Information**

Address 54109 Rge Rd 275

Area Rural Parkland County

Subdivision None

City Rural Parkland County

County ALBERTA

Province AB

Postal Code T7X 3S4