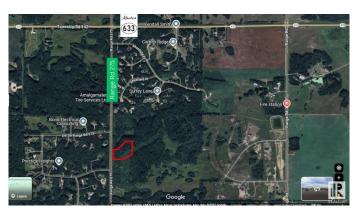

#### \$418,000

0 Bedroom, 0.00 Bathroom, Rural on 5.07 Acres

None, Rural Parkland County, AB

Lot 2 - Cozy and secluded, this treed 5.07+/acre out of subdivision lot is perfect for country
living. Tucked behind Lot 1, Lot 2 offers
exceptional privacy with a lush treed buffer.
With Country Residential zoning, the land is
suitable for a variety of rural lifestyle needswhether you're planning a family acreage,
want space for small animals, or hope to build
your dream home nestled in nature. Paved
access just 20 minutes from St. Albert and
Acheson, and only 30 minutes from Edmonton
make this a hidden gem with both
convenience and character. With gas and
power at the property line.

## **Community Information**

Address 54109 Rge Rd 275

Area Rural Parkland County

Subdivision None

City Rural Parkland County

County ALBERTA

Province AB

Postal Code T7X 3S4