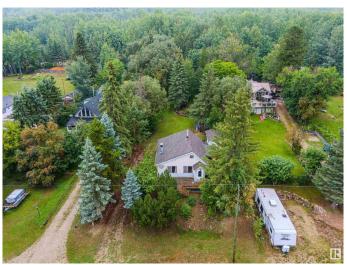

# \$315,000

1 Bedroom, 1.00 Bathroom, 788 sqft Rural on 0.50 Acres

Whitewood Sands, Rural Parkland County, AB

Welcome to this amazing private oasis! Did you need somewhere to enjoy less than an hour to Edmonton? These properties in Whitewood Sands do not come available very often! This property has one primary bedroom on the main floor with a sliding door to the deck and view of your treed backyard. The landscaping here will bring anyone joy. It has an updated kitchen and a good sizing living space for you to enjoy. The loft space is unfinished for your imagination to run wild and a finished basement as well. The property has its own sauna for those days of relaxing, multiple sheds for storage and tons of space for you to invite your family and friends. This all season property is waiting for you to call it home.

#### **Exterior**

Exterior Wood

Exterior Features Backs Onto Park/Trees, Beach Access, Boating, Fruit Trees/Shrubs,

Lake Access Property, Landscaped, No Back Lane, Treed Lot

Construction Wood

Foundation Concrete Perimeter