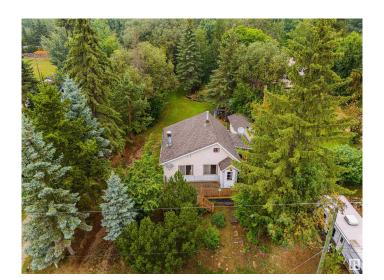

# \$315,000

1 Bedroom, 1.00 Bathroom, 788 sqft Rural on 0.50 Acres

Whitewood Sands, Rural Parkland County, AB

Welcome to this amazing private oasis! Did you need somewhere to enjoy less than an hour to Edmonton? These properties in Whitewood Sands do not come available very often! This property has one primary bedroom on the main floor with a sliding door to the deck and view of your treed backyard. The landscaping here will bring anyone joy. It has an updated kitchen and a good sizing living space for you to enjoy. The loft space is unfinished for your imagination to run wild and a finished basement as well. The property has its own sauna for those days of relaxing, multiple sheds for storage and tons of space for you to invite your family and friends. This all season property is waiting for you to call it home.

#### **Exterior**

Exterior Wood

Exterior Features Backs Onto Park/Trees, Beach Access, Boating, Fruit Trees/Shrubs,

Lake Access Property, Landscaped, No Back Lane, Treed Lot

Construction Wood

Foundation Concrete Perimeter