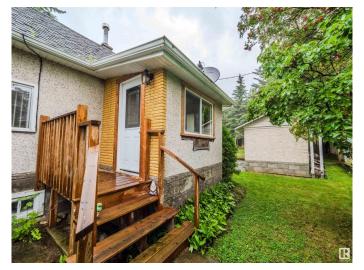

# \$315,000

1 Bedroom, 1.00 Bathroom, 788 sqft Rural on 0.50 Acres

Whitewood Sands, Rural Parkland County, AB

Welcome to this amazing private oasis! Did you need somewhere to enjoy less than an hour to Edmonton? These properties in Whitewood Sands do not come available very often! This property has one primary bedroom on the main floor with a sliding door to the deck and view of your treed backyard. The landscaping here will bring anyone joy. It has an updated kitchen and a good sizing living space for you to enjoy. The loft space is unfinished for your imagination to run wild and a finished basement as well. The property has its own sauna for those days of relaxing, multiple sheds for storage and tons of space for you to invite your family and friends. This all season property is waiting for you to call it home.

## **Amenities**

Features Deck, Fire Pit, Gazebo, Lake Privileges