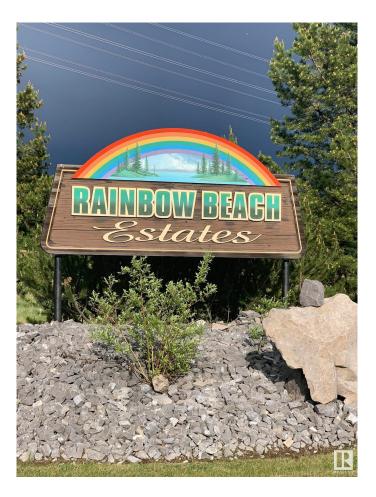

#### \$250,000

0 Bedroom, 0.00 Bathroom, Rural on 2.70 Acres

Rainbow Beach Estates, Rural Parkland County, AB

Prestigious paved subdivision at Rainbow Lake Estates located at Jackfish Lake. 2.72 acre lot with oversized 32x36 garage/shop offering 2 overhead single doors. Excellent opportunity to branch out to a quiet lake setting. Build your recreational property or year round home. This acreage does not have direct access to lake.

### **Community Information**

| Address     | 6 52111-rr25          |
|-------------|-----------------------|
| Area        | Rural Parkland County |
| Subdivision | Rainbow Beach Estates |
| City        | Rural Parkland County |
| County      | ALBERTA               |
| Province    | AB                    |
| Postal Code | T7Y 3L8               |