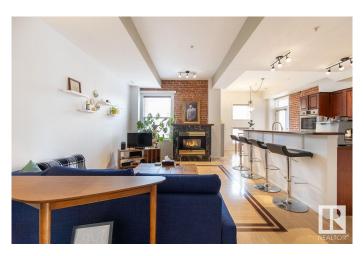

## \$329,000

2 Bedroom, 1.00 Bathroom, 1,026 sqft Condo / Townhouse on 0.00 Acres

Garneau, Edmonton, AB

Welcome to The Garneau! A Vibrant location in Historic Building on Whyte Ave! So many restaurants, coffee shops, and services at your doorstep. Short commute to University of Alberta, NAIT, MacEwan University, and River Valley. A Chef's kitchen open to living and dining areas is made for relaxed living and/or entertaining. 2 spacious bedrooms each have walk in closets and large windows to enjoy natural light. The large 4 piece bathroom and spacious utility/laundry room, along with a very large balcony to finish this perfect layout. Upgrades include: Hot Water Heater 2021 and Toilet 2022

# **Community Information**

Address 204 10728 82 Avenue

Area Edmonton
Subdivision Garneau
City Edmonton
County ALBERTA

Province AB

Postal Code T6E 6P5