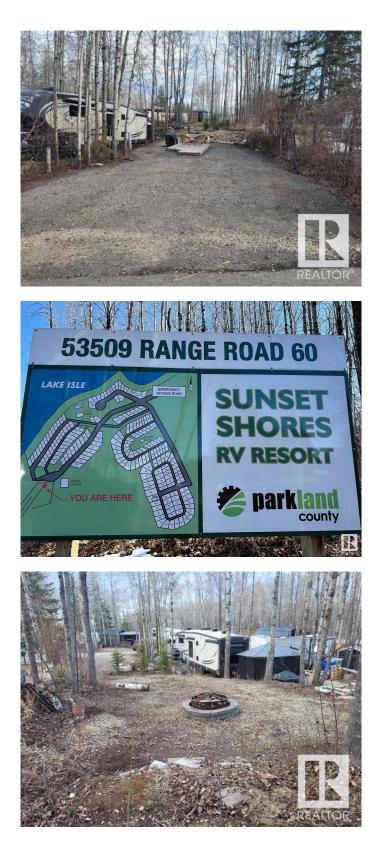

## \$114,900

0 Bedroom, 0.00 Bathroom, Rural on 0.10 Acres

Sunset Shores, Rural Parkland County, AB

SUNSET SHORES RV RESORT. LAKE LOT FOR SALE !! Best Camping / Lifestyle Decision You will ever make!! Join the fun Sunset Shores Resort Lake Community. This four season RV & park model resort is perfect for families & couples looking to enjoy time outdoors without the hassle of towing & setting up all the time! Or for full time country living in a Park Model Home. Just a short drive west of Edmonton to this private gated community at Isle Lake with pavement to your door. Lot #83 Is a tree lot offering 50 amp power, CITY WATER & full sewer services. Join in on the fun and enjoy the Lake Life in this active Lake community! Amenities include: ATV/Golf cart & pet friendly, walking & ATV trails. Club house, heated pool, laundry house, shower house, pier & marina, tennis, pickle ball, basketball, beach volleyball, playgrounds, great fishing, boating & fun social club activities & events for all ages. Winter fun as well with ice fishing & groomed snowmobile trails, year round access to the resort & clubhouse.

## **Community Information**

| Address     | 445 53509 Rge Rd 60   |
|-------------|-----------------------|
| Area        | Rural Parkland County |
| Subdivision | Sunset Shores         |
| City        | Rural Parkland County |
| County      | ALBERTA               |
| Province    | AB                    |
| Postal Code | T7Y 0B5               |