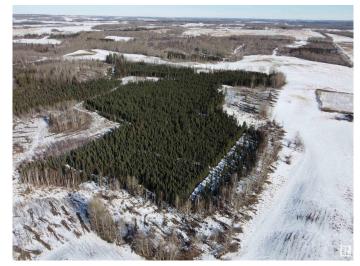

## \$905,000

0 Bedroom, 0.00 Bathroom, Rural on 319.01 Acres

None, Rural Parkland County, AB

Half section of pasture, partially treed, substantial clearing has been done. Available for 2025 grazing season.