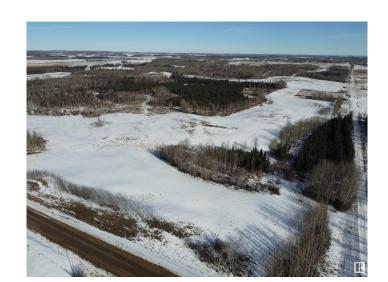

## \$905,000

0 Bedroom, 0.00 Bathroom, Rural on 319.01 Acres

None, Rural Parkland County, AB

Half section of pasture, partially treed, substantial clearing has been done. Available for 2025 grazing season.