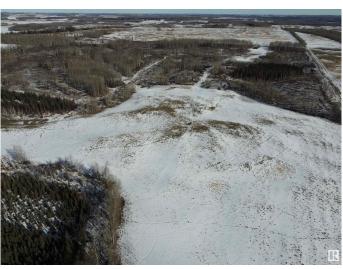

## \$905,000

0 Bedroom, 0.00 Bathroom, Rural on 319.01 Acres

None, Rural Parkland County, AB

Half section of pasture, partially treed, substantial clearing has been done. Available for 2025 grazing season.