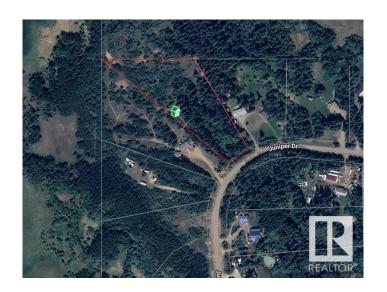

## \$129,900

0 Bedroom, 0.00 Bathroom, Rural on 3.56 Acres

Juniper Hills, Rural Sturgeon County, AB

PAVED Road Access!! Take a scenic drive into the countryside and discover this hidden gemâ€"an incredible 3.56-acre parcel filled with birch and pine. No need to sell everything to make it yoursâ€"this beauty is affordably priced and full of potential! The land sits on higher ground, perfect for building your dream walk-out home in a peaceful, picturesque setting. A heavenly opportunity to put down roots and live your country dream. Don't miss it!

#### **Exterior**

Exterior Features Backs Onto Park/Trees, Private Setting, Sloping Lot, Treed Lot