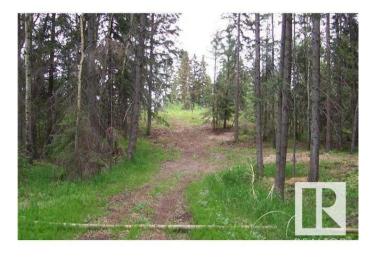

## \$129,900

0 Bedroom, 0.00 Bathroom, Rural on 3.56 Acres

Juniper Hills, Rural Sturgeon County, AB

PAVED Road Access!! Take a scenic drive into the countryside and discover this hidden gemâ€"an incredible 3.56-acre parcel filled with birch and pine. No need to sell everything to make it yoursâ€"this beauty is affordably priced and full of potential! The land sits on higher ground, perfect for building your dream walk-out home in a peaceful, picturesque setting. A heavenly opportunity to put down roots and live your country dream. Don't miss it!

#### **Exterior**

Exterior Features Backs Onto Park/Trees, Private Setting, Sloping Lot, Treed Lot