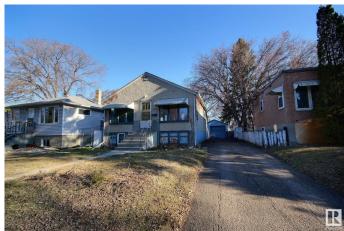

## \$425.000

4 Bedroom, 2.00 Bathroom, 807 sqft Single Family on 0.00 Acres

Allendale, Edmonton, AB

Legal Secondary Suite! Perched on a 43'x129' lot on a quite street in Allendale, this one offers a great opportunity with 2 self contained suites and a single detached garage. Upper suite offers a big kitchen and living room, 2 nice bedrooms and an updated 4 piece bath, the lower level has a very long term tenant and offers huge windows a galley styled kitchen, 2 bedrooms and a full bathroom, oversized single garage in the good sized backyard completes the package. 2km from the University of Alberta, minutes from the river valley, Whyte Ave, all major amenities and connecting routes.