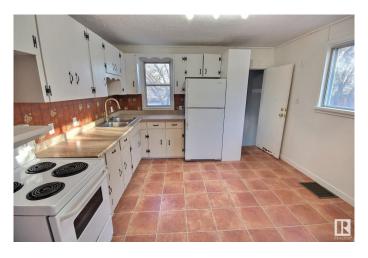

## \$425.000

4 Bedroom, 2.00 Bathroom, 807 sqft Single Family on 0.00 Acres

Allendale, Edmonton, AB

Legal Secondary Suite! Perched on a 43'x129' lot on a quite street in Allendale, this one offers a great opportunity with 2 self contained suites and a single detached garage. Upper suite offers a big kitchen and living room, 2 nice bedrooms and an updated 4 piece bath, the lower level has a very long term tenant and offers huge windows a galley styled kitchen, 2 bedrooms and a full bathroom, oversized single garage in the good sized backyard completes the package. 2km from the University of Alberta, minutes from the river valley, Whyte Ave, all major amenities and connecting routes.

#### **Amenities**

Amenities Off Street Parking, On Street Parking, Deck, Infill Property

Parking Single Garage Detached

Interior

Appliances Dryer, Washer, Window Coverings, Refrigerators-Two, Stoves-Two

Heating Forced Air-1, Natural Gas