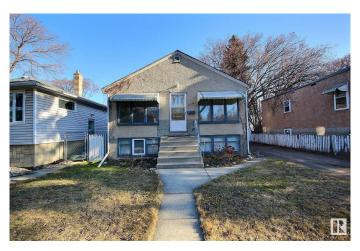

## \$425.000

4 Bedroom, 2.00 Bathroom, 807 sqft Single Family on 0.00 Acres

Allendale, Edmonton, AB

Legal Secondary Suite! Perched on a 43'x129' lot on a quite street in Allendale, this one offers a great opportunity with 2 self contained suites and a single detached garage. Upper suite offers a big kitchen and living room, 2 nice bedrooms and an updated 4 piece bath, the lower level has a very long term tenant and offers huge windows a galley styled kitchen, 2 bedrooms and a full bathroom, oversized single garage in the good sized backyard completes the package. 2km from the University of Alberta, minutes from the river valley, Whyte Ave, all major amenities and connecting routes.