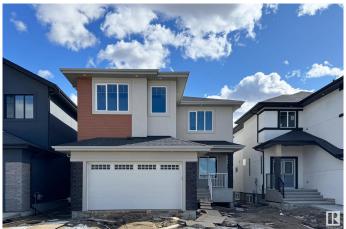

# \$779,000 - 126 Edgewater Circle, Leduc

MLS® #E4431560

#### \$779,000

4 Bedroom, 4.00 Bathroom, 2,807 sqft Single Family on 0.00 Acres

Southfork, Leduc, AB

Stunning WALKOUT home in Southfork, Leduc. Backing onto a walking trail and school! Features a double garage, main floor bedroom with full bathroom, open-to-above living room, and an extended kitchen with island and pantry. Upstairs offers a bonus room and three primary bedrooms, each with ensuites and walk-in closets. The main ensuite boasts a standalone tub and custom shower. Unfinished walkout basement can be customized as per requirement. Located near ponds, parks, and schoolsâ€"perfect for families seeking luxury, space, and convenience!

#### **Exterior**

Exterior Wood, Stone, Stucco, Hardie Board Siding

Exterior Features Airport Nearby, Playground Nearby, Schools, Shopping Nearby

Roof Asphalt Shingles

Construction Wood, Stone, Stucco, Hardie Board Siding