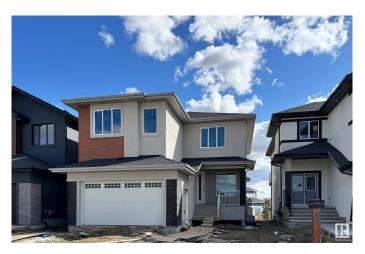

# \$779,000 - 126 Edgewater Circle, Leduc

MLS® #E4431560

#### \$779,000

4 Bedroom, 4.00 Bathroom, 2,807 sqft Single Family on 0.00 Acres

Southfork, Leduc, AB

Stunning WALKOUT home in Southfork, Leduc. Backing onto a walking trail and school! Features a double garage, main floor bedroom with full bathroom, open-to-above living room, and an extended kitchen with island and pantry. Upstairs offers a bonus room and three primary bedrooms, each with ensuites and walk-in closets. The main ensuite boasts a standalone tub and custom shower. Unfinished walkout basement can be customized as per requirement. Located near ponds, parks, and schoolsâ€"perfect for families seeking luxury, space, and convenience!

#### **Exterior**

Exterior Wood, Stone, Stucco, Hardie Board Siding

Exterior Features Airport Nearby, Playground Nearby, Schools, Shopping Nearby

Roof Asphalt Shingles

Construction Wood, Stone, Stucco, Hardie Board Siding