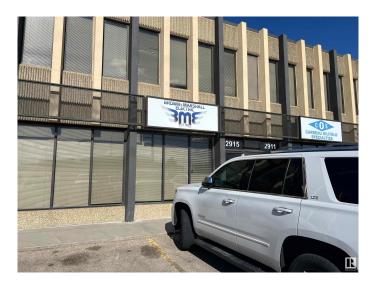

# **\$849,000 - 2915 Parsons Road, Edmonton**

MLS® #E4431600

### \$849,000

0 Bedroom, 0.00 Bathroom, Industrial on 0.00 Acres

Parsons Industrial, Edmonton, AB

For Sale Great frontage off of Parsons road. Easy access to Whitemud and Anthony Henday Good sized bay with office space, This space would be great for your business. It would be possible to lease out upstairs office seperately. The fenced yard behind the building is locked nightly and under video surveillance. Many reputable companies also in building. Main floor office space is: 1,012 Sq Ft. Second floor office space is: 551 Sq Ft. Warehouse space is: 1750 Sq Ft and Messanine is 325 Sq Ft. Great investment!!

## **Community Information**

Address 2915 Parsons Road

Area Edmonton

Subdivision Parsons Industrial

City Edmonton

County ALBERTA

Province AB

Postal Code T6N 1A3