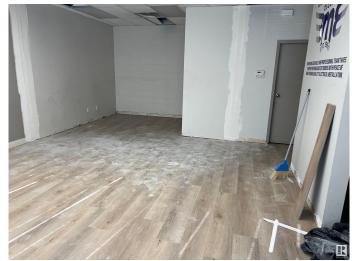

### \$849,000

0 Bedroom, 0.00 Bathroom, Industrial on 0.00 Acres

Parsons Industrial, Edmonton, AB

For Sale Great frontage off of Parsons road. Easy access to Whitemud and Anthony Henday Good sized bay with office space, This space would be great for your business. It would be possible to lease out upstairs office seperately. The fenced yard behind the building is locked nightly and under video surveillance. Many reputable companies also in building. Main floor office space is: 1,012 Sq Ft. Second floor office space is: 551 Sq Ft. Warehouse space is: 1750 Sq Ft and Messanine is 325 Sq Ft. Great investment!!