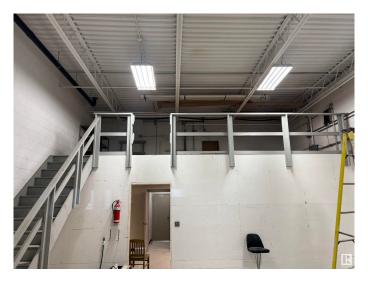

### \$849,000

0 Bedroom, 0.00 Bathroom, Industrial on 0.00 Acres

Parsons Industrial, Edmonton, AB

For Sale Great frontage off of Parsons road. Easy access to Whitemud and Anthony Henday Good sized bay with office space, This space would be great for your business. It would be possible to lease out upstairs office seperately. The fenced yard behind the building is locked nightly and under video surveillance. Many reputable companies also in building. Main floor office space is: 1,012 Sq Ft. Second floor office space is: 551 Sq Ft. Warehouse space is: 1750 Sq Ft and Messanine is 325 Sq Ft. Great investment!!