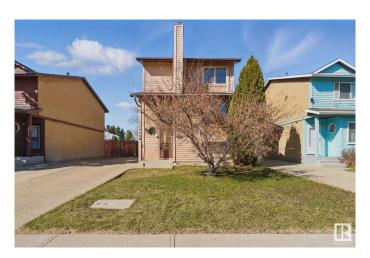

### \$325,000

3 Bedroom, 2.50 Bathroom, 1,164 sqft Single Family on 0.00 Acres

Ermineskin, Edmonton, AB

Excellent Erminskin location, quick access to Calgary Trail, Century Park, and many amenities. This 3 bedroom 2 1/2 bath home has great potential, but needs total renovation. The upstairs has 2 bedrooms, connected by a 4 piece bathroom. The main level has kitchen, living room dining area. The dining area has doors to the deck and private fenced yard. The basement has another bedroom and 3 piece bath. Update this home to your preference and enjoy for years to come.

#### **Exterior**

Exterior Wood, See Remarks

Exterior Features Backs Onto Park/Trees, Landscaped

Roof Asphalt Shingles

Construction Wood, See Remarks
Foundation Concrete Perimeter