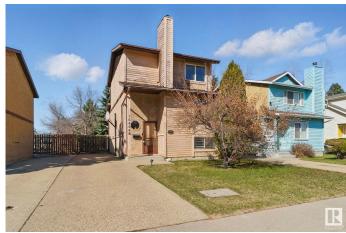

### \$325,000

3 Bedroom, 2.50 Bathroom, 1,164 sqft Single Family on 0.00 Acres

Ermineskin, Edmonton, AB

Excellent Erminskin location, quick access to Calgary Trail, Century Park, and many amenities. This 3 bedroom 2 1/2 bath home has great potential, but needs total renovation. The upstairs has 2 bedrooms, connected by a 4 piece bathroom. The main level has kitchen, living room dining area. The dining area has doors to the deck and private fenced yard. The basement has another bedroom and 3 piece bath. Update this home to your preference and enjoy for years to come.

#### **Exterior**

Exterior Wood, See Remarks

Exterior Features Backs Onto Park/Trees, Landscaped

Roof Asphalt Shingles

Construction Wood, See Remarks
Foundation Concrete Perimeter