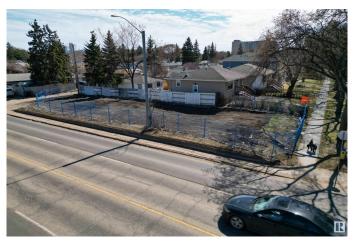

#### \$375,000

0 Bedroom, 0.00 Bathroom, Single Family on 0.00 Acres

Woodcroft, Edmonton, AB

Rare Infill Opportunity in Woodcroft! This vacant 44' x 140.1' lot offers the potential to build a 7-unit multifamily development in one of Edmonton's most in-demand communities. Located on a quiet, tree-lined street with RM zoning, you're just minutes from downtown, Westmount, NAIT, and the vibrant 124 Street District. The area is ideal for attracting long-term tenants or resale buyers, with excellent access to transit, schools, parks, and major routes. Whether you're an experienced developer or exploring your first multi-family project, this is a high-potential site in a rapidly revitalizing area.