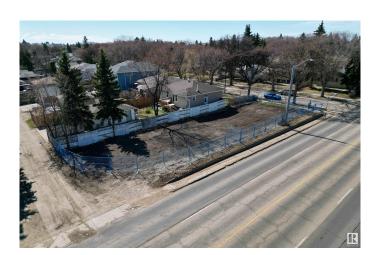

#### \$375,000

0 Bedroom, 0.00 Bathroom, Single Family on 0.00 Acres

Woodcroft, Edmonton, AB

Rare Infill Opportunity in Woodcroft! This vacant 44' x 140.1' lot offers the potential to build a 7-unit multifamily development in one of Edmonton's most in-demand communities. Located on a quiet, tree-lined street with RM zoning, you're just minutes from downtown, Westmount, NAIT, and the vibrant 124 Street District. The area is ideal for attracting long-term tenants or resale buyers, with excellent access to transit, schools, parks, and major routes. Whether you're an experienced developer or exploring your first multi-family project, this is a high-potential site in a rapidly revitalizing area.