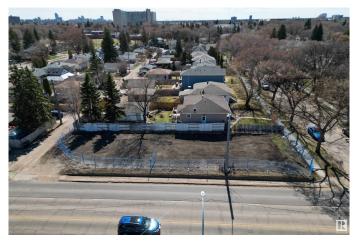

#### \$375,000

0 Bedroom, 0.00 Bathroom, Single Family on 0.00 Acres

Woodcroft, Edmonton, AB

Rare Infill Opportunity in Woodcroft! This vacant 44' x 140.1' lot offers the potential to build a 7-unit multifamily development in one of Edmonton's most in-demand communities. Located on a quiet, tree-lined street with RM zoning, you're just minutes from downtown, Westmount, NAIT, and the vibrant 124 Street District. The area is ideal for attracting long-term tenants or resale buyers, with excellent access to transit, schools, parks, and major routes. Whether you're an experienced developer or exploring your first multi-family project, this is a high-potential site in a rapidly revitalizing area.