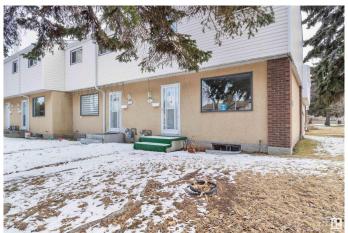

## \$225,000

3 Bedroom, 1.50 Bathroom, 990 sqft Condo / Townhouse on 0.00 Acres

Ekota, Edmonton, AB

Discover this fantastic CORNER unit townhome in the sought-after community of Ekota! Featuring 3 bedrooms, 1.5 bathrooms, and a fully developed basement, this home offers incredible value with LOW condo fees of just \$250. The main floor boasts an upgraded kitchen, a spacious living room, and both front and back entrances for added convenience. Upstairs, you'll find vinyl flooring, a beautifully renovated bathroom, a large primary bedroom, and two additional bedrooms. The basement adds even more space with a versatile rec room, a full bathroom, laundry, and tons of storage space. With TWO parking stalls and a prime locationâ€"just steps to Ekota Playground and School, and a short 5-minute drive to Costco and Mill Woods Town Centreâ€"this home is perfect for first time buyers!

### **Exterior**

Exterior Wood, Stucco, Vinyl

Exterior Features Fenced, Flat Site, Landscaped, Schools, Shopping Nearby

Roof Asphalt Shingles

Construction Wood, Stucco, Vinyl

Foundation Concrete Perimeter