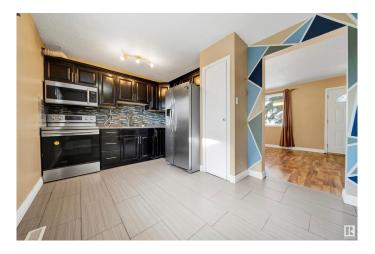

## \$225,000

3 Bedroom, 1.50 Bathroom, 990 sqft Condo / Townhouse on 0.00 Acres

Ekota, Edmonton, AB

Discover this fantastic CORNER unit townhome in the sought-after community of Ekota! Featuring 3 bedrooms, 1.5 bathrooms, and a fully developed basement, this home offers incredible value with LOW condo fees of just \$250. The main floor boasts an upgraded kitchen, a spacious living room, and both front and back entrances for added convenience. Upstairs, you'll find vinyl flooring, a beautifully renovated bathroom, a large primary bedroom, and two additional bedrooms. The basement adds even more space with a versatile rec room, a full bathroom, laundry, and tons of storage space. With TWO parking stalls and a prime locationâ€"just steps to Ekota Playground and School, and a short 5-minute drive to Costco and Mill Woods Town Centreâ€"this home is perfect for first time buyers!

#### Interior

Appliances Dryer, Microwave Hood Fan, Refrigerator, Stove-Electric, Washer

Heating Forced Air-1, Natural Gas

Stories 3

Has Basement Yes

Basement Full, Finished