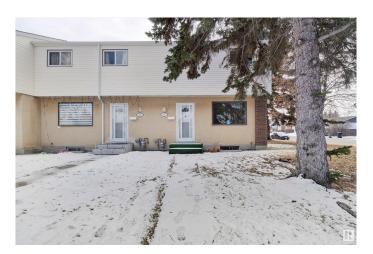

## \$225,000

3 Bedroom, 1.50 Bathroom, 990 sqft Condo / Townhouse on 0.00 Acres

Ekota, Edmonton, AB

Discover this fantastic CORNER unit townhome in the sought-after community of Ekota! Featuring 3 bedrooms, 1.5 bathrooms, and a fully developed basement, this home offers incredible value with LOW condo fees of just \$250. The main floor boasts an upgraded kitchen, a spacious living room, and both front and back entrances for added convenience. Upstairs, you'll find vinyl flooring, a beautifully renovated bathroom, a large primary bedroom, and two additional bedrooms. The basement adds even more space with a versatile rec room, a full bathroom, laundry, and tons of storage space. With TWO parking stalls and a prime locationâ€"just steps to Ekota Playground and School, and a short 5-minute drive to Costco and Mill Woods Town Centreâ€"this home is perfect for first time buyers!

### **Exterior**

Exterior Wood, Stucco, Vinyl

Exterior Features Fenced, Flat Site, Landscaped, Schools, Shopping Nearby

Roof Asphalt Shingles

Construction Wood, Stucco, Vinyl

Foundation Concrete Perimeter