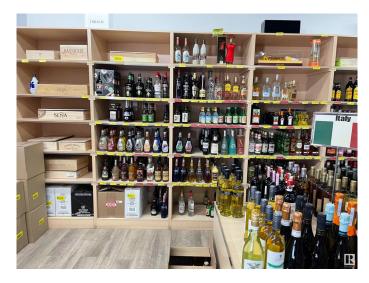

#### \$236,800

0 Bedroom, 0.00 Bathroom, Business on 0.00 Acres

None, Spruce Grove, AB

The 1750 sqft LIQUOR store located to high exposure spot in SPRUCE GROVE. This one established long time under same owner, and lots of repeat clientele. High sales number and just has newer reno completed. Lots of parking and great opportunity.