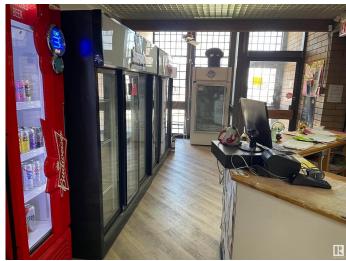

#### \$236,800

0 Bedroom, 0.00 Bathroom, Business on 0.00 Acres

None, Spruce Grove, AB

The 1750 sqft LIQUOR store located to high exposure spot in SPRUCE GROVE. This one established long time under same owner, and lots of repeat clientele. High sales number and just has newer reno completed. Lots of parking and great opportunity.