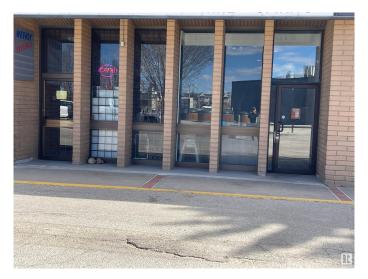

#### \$236,800

0 Bedroom, 0.00 Bathroom, Business on 0.00 Acres

None, Spruce Grove, AB

The 1750 sqft LIQUOR store located to high exposure spot in SPRUCE GROVE. This one established long time under same owner, and lots of repeat clientele. High sales number and just has newer reno completed. Lots of parking and great opportunity.