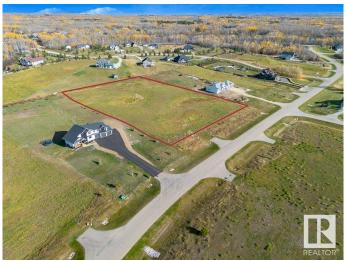

## \$279,900

0 Bedroom, 0.00 Bathroom, Rural on 3.66 Acres

Muir Lake Heights, Rural Parkland County, AB

Endless opportunities awaits you on the largest lot that provides the best value in Muir Lake Heights! Build your custom dream home here! Discover the perfect canvas for your dream home on this stunning 3.66-acre lot in the highly sought-after Cornerstone Estates, just moments away from the serene Muir Lake. This expansive property offers the ideal blend of a blank canvas and community, with plenty of space to create your own oasis. Imagine waking up to the sounds of nature, enjoying peaceful walks around the nearby lake, and having ample room for outdoor activities. Whether you envision a cozy retreat or a grand estate, this lot provides the freedom to bring your vision to life. With less than a 15 min drive to Spruce Grove and Stony Plain, get the best of both worlds - enjoy the quiet rural life with city amenities nearby. Build plans for a gorgeous 1800+ sqft bungalow are available!

## **Essential Information**

MLS® # E4431980

Price \$279,900

Bathrooms 0.00

Acres 3.66

Type Rural

Sub-Type Vacant Lot/Land

Status Active