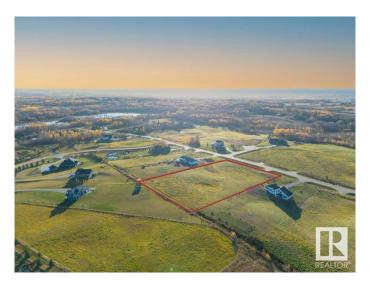

## \$279,900

0 Bedroom, 0.00 Bathroom, Rural on 3.66 Acres

Muir Lake Heights, Rural Parkland County, AB

Endless opportunities awaits you on the largest lot that provides the best value in Muir Lake Heights! Build your custom dream home here! Discover the perfect canvas for your dream home on this stunning 3.66-acre lot in the highly sought-after Cornerstone Estates, just moments away from the serene Muir Lake. This expansive property offers the ideal blend of a blank canvas and community, with plenty of space to create your own oasis. Imagine waking up to the sounds of nature, enjoying peaceful walks around the nearby lake, and having ample room for outdoor activities. Whether you envision a cozy retreat or a grand estate, this lot provides the freedom to bring your vision to life. With less than a 15 min drive to Spruce Grove and Stony Plain, get the best of both worlds - enjoy the quiet rural life with city amenities nearby. Build plans for a gorgeous 1800+ sqft bungalow are available!

## **Essential Information**

MLS® # E4431980

Price \$279,900

Bathrooms 0.00

Acres 3.66

Type Rural

Sub-Type Vacant Lot/Land

Status Active