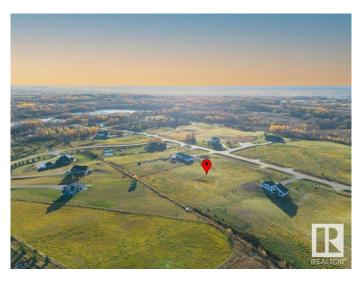

## \$279,900

0 Bedroom, 0.00 Bathroom, Rural on 3.66 Acres

Muir Lake Heights, Rural Parkland County, AB

Endless opportunities awaits you on the largest lot that provides the best value in Muir Lake Heights! Build your custom dream home here! Discover the perfect canvas for your dream home on this stunning 3.66-acre lot in the highly sought-after Cornerstone Estates, just moments away from the serene Muir Lake. This expansive property offers the ideal blend of a blank canvas and community, with plenty of space to create your own oasis. Imagine waking up to the sounds of nature, enjoying peaceful walks around the nearby lake, and having ample room for outdoor activities. Whether you envision a cozy retreat or a grand estate, this lot provides the freedom to bring your vision to life. With less than a 15 min drive to Spruce Grove and Stony Plain, get the best of both worlds - enjoy the quiet rural life with city amenities nearby. Build plans for a gorgeous 1800+ sqft bungalow are available!

## **Community Information**

Address 53524 Rge Road 275

Area Rural Parkland County

Subdivision Muir Lake Heights

City Rural Parkland County

County ALBERTA

Province AB

Postal Code T7X 3V6