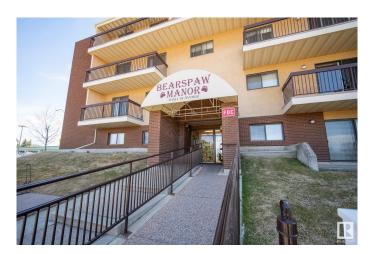

# \$149,900 - 216 10511 19 Avenue, Edmonton

MLS® #E4431986

## \$149.900

2 Bedroom, 2.00 Bathroom, 903 sqft Condo / Townhouse on 0.00 Acres

Keheewin, Edmonton, AB

Welcome to Bearspaw Manor. This 903 sq ft 2 bedroom, 2 bathroom condo features a bright, functional layout in a quiet, well-maintained building in Bearspaw, Edmonton. Highlights include in-suite laundry, a spacious kitchen, and a comfortable living area that opens onto a private balcony. The primary bedroom offers a walk-through closet and a 4-piece ensuite, while the second bedroom is ideal for guests, a roommate, or a home office. Includes 1 underground parking stall and convenient elevator access. Located close to shopping, transit, parks, and major roadways.