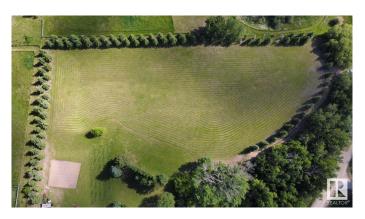

### \$289,900

0 Bedroom, 0.00 Bathroom, Rural on 2.87 Acres

Bell Acres, Rural Parkland County, AB

Build your dream home on this beautiful 2.87-acre vacant lot in Bell Acres. Surrounded on three sides by a mature shelter belt featuring majestic blue spruce trees, this property offers privacy, natural beauty, and a serene atmosphere. Enjoy direct access to greenspace and walking trails that lead to Blueberry Schoolâ€"perfect for families. Conveniently located near Yellowhead Hwy, Highway 16A, and Parkland Drive, commuting is a breeze while still enjoying the peace of country living. This is a rare opportunity to own a mature lot with space to grow and explore. Don't miss your chance to break ground this year!