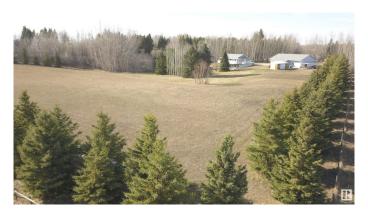

### \$289,900

0 Bedroom, 0.00 Bathroom, Rural on 2.87 Acres

Bell Acres, Rural Parkland County, AB

Build your dream home on this beautiful 2.87-acre vacant lot in Bell Acres. Surrounded on three sides by a mature shelter belt featuring majestic blue spruce trees, this property offers privacy, natural beauty, and a serene atmosphere. Enjoy direct access to greenspace and walking trails that lead to Blueberry Schoolâ€"perfect for families. Conveniently located near Yellowhead Hwy, Highway 16A, and Parkland Drive, commuting is a breeze while still enjoying the peace of country living. This is a rare opportunity to own a mature lot with space to grow and explore. Don't miss your chance to break ground this year!