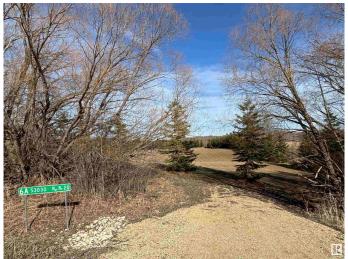

### \$289,900

0 Bedroom, 0.00 Bathroom, Rural on 2.87 Acres

Bell Acres, Rural Parkland County, AB

Build your dream home on this beautiful 2.87-acre vacant lot in Bell Acres. Surrounded on three sides by a mature shelter belt featuring majestic blue spruce trees, this property offers privacy, natural beauty, and a serene atmosphere. Enjoy direct access to greenspace and walking trails that lead to Blueberry Schoolâ€"perfect for families. Conveniently located near Yellowhead Hwy, Highway 16A, and Parkland Drive, commuting is a breeze while still enjoying the peace of country living. This is a rare opportunity to own a mature lot with space to grow and explore. Don't miss your chance to break ground this year!

## **Community Information**

Address 6a 53030 Rge Rd 20
Area Rural Parkland County

Subdivision Bell Acres

City Rural Parkland County

County ALBERTA

Province AB

Postal Code T7Y 2G8