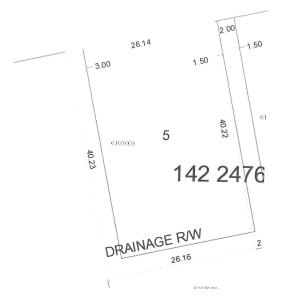

#### \$99,900

0 Bedroom, 0.00 Bathroom, Rural on 0.26 Acres

None, Rural Leduc County, AB

Excellent location for your new home. Power and gas at the property line. Easy access to Hwy. 2A. minutes to Leduc, Millet, Edmonton International. Best of all AFFORDABLE.

### **Community Information**

| Address     | 1017 48520 Hwy 2a  |
|-------------|--------------------|
| Area        | Rural Leduc County |
| Subdivision | None               |
| City        | Rural Leduc County |
| County      | ALBERTA            |
| Province    | AB                 |
| Postal Code | T4X 2V4            |