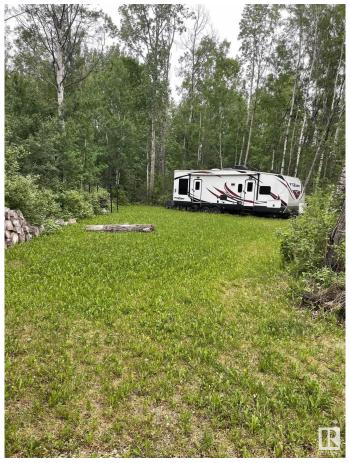

#### \$215,000

0 Bedroom, 0.00 Bathroom, Rural on 2.10 Acres

Rainbow Beach Estates, Rural Parkland County, AB

JACKFISH LAKE Rainbow Estates LAKE FRONT GREAT GET AWAY TO GO CAMPING OR BUILD YOUR DREAM HOME, 2.15 acres rolling land some trees to the back of the property, lake access ,great building site, nice little camp site in the back. Excellent fishing and waterskiing lake. HOLIDAY RV DOSE NOT STAY

## **Exterior**

Exterior Features Cul-De-Sac, Lake Access Property, Private Setting, Rolling Land,

Sloping Lot, Treed Lot, See Remarks