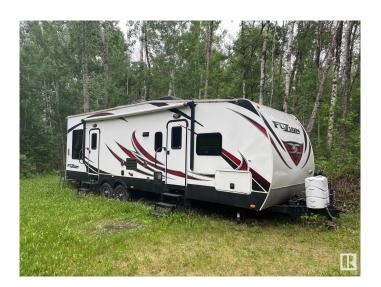

#### \$215,000

0 Bedroom, 0.00 Bathroom, Rural on 2.10 Acres

Rainbow Beach Estates, Rural Parkland County, AB

JACKFISH LAKE Rainbow Estates LAKE FRONT GREAT GET AWAY TO GO CAMPING OR BUILD YOUR DREAM HOME, 2.15 acres rolling land some trees to the back of the property, lake access ,great building site, nice little camp site in the back. Excellent fishing and waterskiing lake. HOLIDAY RV DOSE NOT STAY

## **Exterior**

Exterior Features Cul-De-Sac, Lake Access Property, Private Setting, Rolling Land,

Sloping Lot, Treed Lot, See Remarks