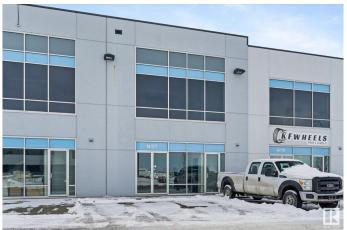

## \$676,000

0 Bedroom, 0.00 Bathroom, Industrial on 0.00 Acres

Rampart Industrial, Edmonton, AB

This prime commercial space offers an exceptional opportunity in a highly accessible location with quick and convenient access to St. Albert Trail, Anthony Henday Drive, and Yellowhead Trail. Spanning over 3,200 square feet across two levels, the unit is currently in shell condition and features a washroom rough-in, HVAC system, and radiant heat. A separate entrance to the second floor allows for flexible use, including the potential for multi-tenant occupancy or distinct operational areas. The property is equipped with multiple voltage 3-phase power, accommodating a variety of business needs. Zoned BE (Business Employment Zone), this space supports a wide range of permitted uses such as indoor storage, retail stores, fitness facilities, indoor playgrounds, warehouses, laboratories, and professional offices. Available for sale or lease, this versatile space is ready to be customized to suit your business vision.