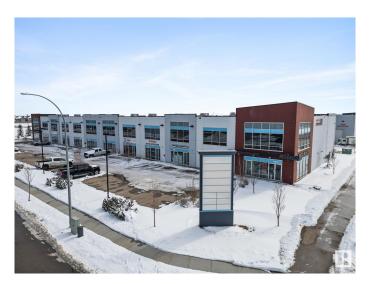

# \$676,000 - 14177 162 Avenue, Edmonton

MLS® #E4432086

## \$676,000

0 Bedroom, 0.00 Bathroom, Industrial on 0.00 Acres

Rampart Industrial, Edmonton, AB

This prime commercial space offers an exceptional opportunity in a highly accessible location with quick and convenient access to St. Albert Trail, Anthony Henday Drive, and Yellowhead Trail. Spanning over 3,200 square feet across two levels, the unit is currently in shell condition and features a washroom rough-in, HVAC system, and radiant heat. A separate entrance to the second floor allows for flexible use, including the potential for multi-tenant occupancy or distinct operational areas. The property is equipped with multiple voltage 3-phase power, accommodating a variety of business needs. Zoned BE (Business Employment Zone), this space supports a wide range of permitted uses such as indoor storage, retail stores, fitness facilities, indoor playgrounds, warehouses, laboratories, and professional offices. Available for sale or lease, this versatile space is ready to be customized to suit your business vision.

# **Community Information**

Address 14177 162 Avenue

Area Edmonton

Subdivision Rampart Industrial

City Edmonton
County ALBERTA

Province AB

Postal Code T6V 0M7