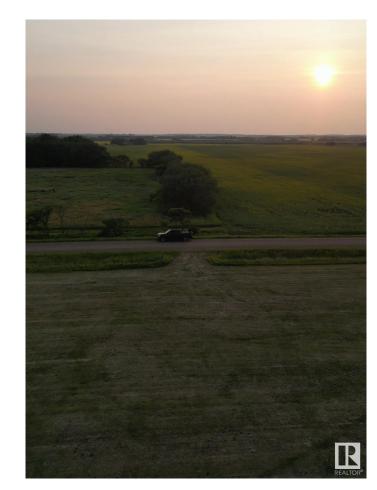

#### \$466,000

0 Bedroom, 0.00 Bathroom, Rural on 77.53 Acres

None, Rural Sturgeon County, AB

77 Acres of Agriculture & pasture land. Natural spring on the land. Fenced.