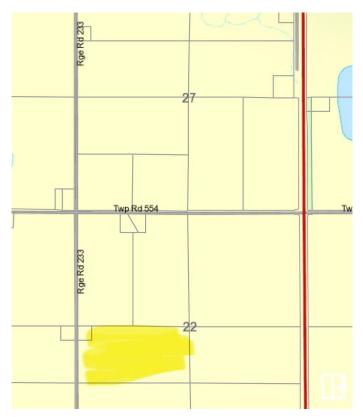

## **Community Information**

| Address     | Twp 554 Rr 233        |
|-------------|-----------------------|
| Area        | Rural Sturgeon County |
| Subdivision | None                  |
| City        | Rural Sturgeon County |
| County      | ALBERTA               |
| Province    | AB                    |
| Postal Code | T0A 1N6               |