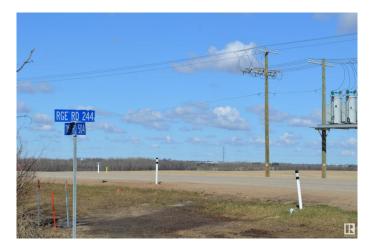

## \$4,500,000

0 Bedroom, 0.00 Bathroom, Rural on 78.01 Acres

None, Rural Leduc County, AB

78.01 acres, more or less, fronting onto HWY 625 between Nisku and the city of Beaumont in Leduc County. This parcel is on the south west boarder of the city of Beaumont. It is extremely well located excellent piece of land just just minutes away from both centres.. It is a great holding property for future developments and is in the East Vistas Area Structure Plan. Easy Access to city of Beaumont, City of Edmonton south side, South Edmonton shopping establishments, 5 minutes to Edmonton International Airport, Nisku and city of Leduc Industrial Business parks.

## **Community Information**

Address Hwy 625 & Rr 244

Area Rural Leduc County

Subdivision None

City Rural Leduc County

County ALBERTA

Province AB

Postal Code T4X 0N9