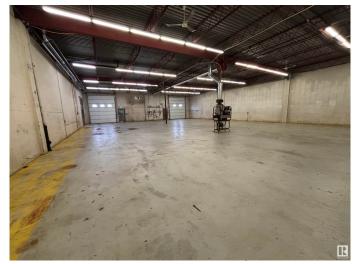

### \$0

0 Bedroom, 0.00 Bathroom, Industrial on 0.00 Acres

Papaschase Industrial, Edmonton, AB

4610/12/14 – 101 Street offers up to 10,731 sq.ft.± of office/warehouse space with flexible bay sizes starting at 3,577 sq.ft.±. The property includes a secured 7,200 sq.ft.± yard, three 12' x 14' grade-level doors, sump drainage, and fibre optics availability. Zoned IM (Medium Industrial), with 15' ceiling height and radiant heat in the warehouse. The site is located near major routes including Whitemud Drive, Calgary Trail, Gateway Boulevard, and Anthony Henday Drive.