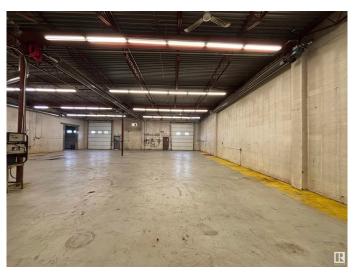

### \$0

0 Bedroom, 0.00 Bathroom, Industrial on 0.00 Acres

Papaschase Industrial, Edmonton, AB

4610/12/14 – 101 Street offers up to 10,731 sq.ft.± of office/warehouse space with flexible bay sizes starting at 3,577 sq.ft.±. The property includes a secured 7,200 sq.ft.± yard, three 12' x 14' grade-level doors, sump drainage, and fibre optics availability. Zoned IM (Medium Industrial), with 15' ceiling height and radiant heat in the warehouse. The site is located near major routes including Whitemud Drive, Calgary Trail, Gateway Boulevard, and Anthony Henday Drive.