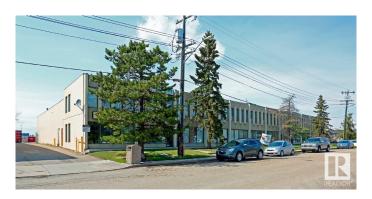

# **\$0 - 4614 101 Street, Edmonton**

MLS® #E4432174

### \$0

0 Bedroom, 0.00 Bathroom, Industrial on 0.00 Acres

Papaschase Industrial, Edmonton, AB

4610/12/14 – 101 Street offers up to 10,731 sq.ft.± of office/warehouse space with flexible bay sizes starting at 3,577 sq.ft.±. The property includes a secured 7,200 sq.ft.± yard, three 12' x 14' grade-level doors, sump drainage, and fibre optics availability. Zoned IM (Medium Industrial), with 15' ceiling height and radiant heat in the warehouse. The site is located near major routes including Whitemud Drive, Calgary Trail, Gateway Boulevard, and Anthony Henday Drive.

## **Community Information**

Address 4614 101 Street

Area Edmonton

Subdivision Papaschase Industrial

City Edmonton
County ALBERTA

Province AB

Postal Code T6E 5G9