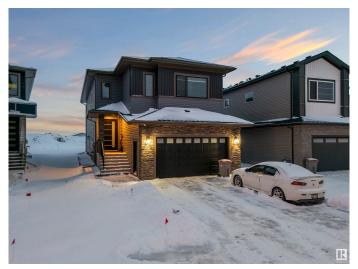

# \$729,000 - 1837 63 Ave, Rural Leduc County

MLS® #E4432248

#### \$729,000

5 Bedroom, 4.50 Bathroom, 2,678 sqft Rural on 0.06 Acres

Irvine Creek, Rural Leduc County, AB

This detached two-storey single-family home blends style and functionality. With a spacious patio, a large gazebo in the backyard, and a double garage, it offers both comfort and convenience. The main floor features a cozy living room, modern kitchen, and family room, ideal for gatherings. The primary bedroom on the main level includes an ensuite 3-piece bathroom. Upstairs, you'll find additional bedrooms, a den, and a bonus room for flexible use. The home also includes a 5-piece ensuite and a 4-piece bath on the upper level, plus a 2-piece bath on the main floor. Central in-built speakers and a big backyard gazebo create an inviting atmosphere. Located in a prime area close to Edmonton South, this home offers easy access to schools, parks, shopping, and dining, making it the perfect choice for families seeking space and convenience.