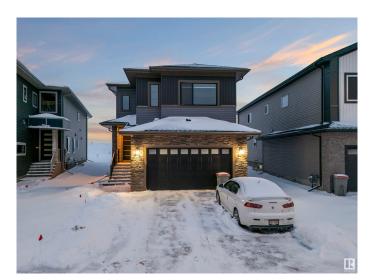

# \$729,000 - 1837 63 Ave, Rural Leduc County

MLS® #E4432248

#### \$729,000

5 Bedroom, 4.50 Bathroom, 2,678 sqft Rural on 0.06 Acres

Irvine Creek, Rural Leduc County, AB

This detached two-storey single-family home blends style and functionality. With a spacious patio, a large gazebo in the backyard, and a double garage, it offers both comfort and convenience. The main floor features a cozy living room, modern kitchen, and family room, ideal for gatherings. The primary bedroom on the main level includes an ensuite 3-piece bathroom. Upstairs, you'll find additional bedrooms, a den, and a bonus room for flexible use. The home also includes a 5-piece ensuite and a 4-piece bath on the upper level, plus a 2-piece bath on the main floor. Central in-built speakers and a big backyard gazebo create an inviting atmosphere. Located in a prime area close to Edmonton South, this home offers easy access to schools, parks, shopping, and dining, making it the perfect choice for families seeking space and convenience.