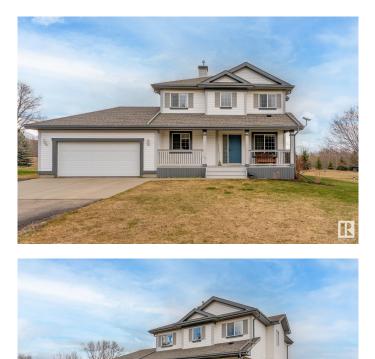

# \$825,000 - 22 27528 Twp Road 540, Rural Parkland County

MLS® #E4432255

#### \$825,000

5 Bedroom, 3.50 Bathroom, 2,023 sqft Rural on 4.19 Acres

Oakwood Estates (Parkland), Rural Parkland County, AB

Nestled on 4.19 acres just north of Spruce Grove, this stunning two-storey home offers the perfect blend of peaceful rural living and modern comfort. With nearly 3,000 sq ft of living space, this immaculate 5-bedroom + den home has been thoughtfully renovated from top to bottom.Bright, open-concept main floor with large windows framing views of the beautifully landscaped yard and thriving vegetable garden. The fully updated kitchen, cozy den, and spacious living areas flow seamlesslyâ€"perfect for family life or entertaining. Upstairs, you'II find generously sized bedrooms, while the renovated basement offers even more versatile living space. Recent upgrades include newer shingles, furnace, hot water tank, and central A/Câ€"providing peace of mind and energy efficiency.. Enjoy morning coffee on the charming front porch or summer evenings on the tiered back deck. The home backs onto an environmental reserve for added privacy and nature-filled views. Oversized double attached garage completes the package.

Built in 1999

**Essential Information** 

| MLS® #         | E4432255               |
|----------------|------------------------|
| Price          | \$825,000              |
| Bedrooms       | 5                      |
| Bathrooms      | 3.50                   |
| Full Baths     | 3                      |
| Half Baths     | 1                      |
| Square Footage | 2,023                  |
| Acres          | 4.19                   |
| Year Built     | 1999                   |
| Туре           | Rural                  |
| Sub-Type       | Detached Single Family |
| Style          | 2 Storey               |
| Status         | Active                 |