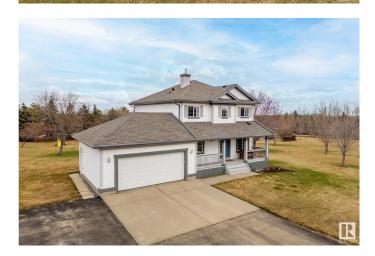

# \$825,000 - 22 27528 Twp Road 540, Rural Parkland County

MLS® #E4432255

#### \$825,000

5 Bedroom, 3.50 Bathroom, 2,023 sqft Rural on 4.19 Acres

Oakwood Estates (Parkland), Rural Parkland County, AB

Nestled on 4.19 acres just north of Spruce Grove, this stunning two-storey home offers the perfect blend of peaceful rural living and modern comfort. With nearly 3,000 sq ft of living space, this immaculate 5-bedroom + den home has been thoughtfully renovated from top to bottom.Bright, open-concept main floor with large windows framing views of the beautifully landscaped yard and thriving vegetable garden. The fully updated kitchen, cozy den, and spacious living areas flow seamlesslyâ€"perfect for family life or entertaining. Upstairs, you'II find generously sized bedrooms, while the renovated basement offers even more versatile living space. Recent upgrades include newer shingles, furnace, hot water tank, and central A/Câ€"providing peace of mind and energy efficiency.. Enjoy morning coffee on the charming front porch or summer evenings on the tiered back deck. The home backs onto an environmental reserve for added privacy and nature-filled views. Oversized double attached garage completes the package.

Built in 1999

**Essential Information** 

| MLS® #         | E4432255               |
|----------------|------------------------|
| Price          | \$825,000              |
| Bedrooms       | 5                      |
| Bathrooms      | 3.50                   |
| Full Baths     | 3                      |
| Half Baths     | 1                      |
| Square Footage | 2,023                  |
| Acres          | 4.19                   |
| Year Built     | 1999                   |
| Туре           | Rural                  |
| Sub-Type       | Detached Single Family |
| Style          | 2 Storey               |
| Status         | Active                 |