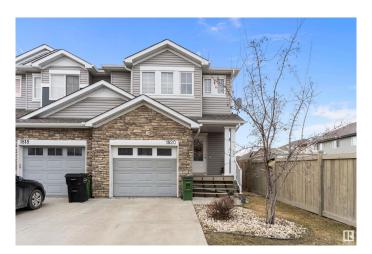

#### \$464.999

4 Bedroom, 3.50 Bathroom, 1,417 sqft Single Family on 0.00 Acres

Laurel, Edmonton, AB

This two-story duplex is nestled in a quiet neighborhood, backing onto a green space. The chef's kitchen is a chef's dream, featuring sparkling stainless steel appliances and a lit-up layout. The main floor boasts tile flooring, a gas fireplace, and a half-washroom. Upstairs, there are three generously sized bedrooms, with the master bedroom having a walk-in closet and a four-piece en-suite bathroom. The fully finished basement, built in 2020, includes a spacious bedroom with a walk-in closet, a three-piece bathroom, and a laundry room. The duplex is conveniently located near all amenities and easy access to Anthony Henday.

### **Essential Information**

MLS® # E4432300 Price \$464,999

Bedrooms 4

Bathrooms 3.50

Full Baths 3

Half Baths 1

Square Footage 1,417

Acres 0.00

Year Built 2012

Type Single Family

Sub-Type Half Duplex
Style 2 Storey
Status Active

# **Community Information**

Address 1820 28 Street

Area Edmonton

Subdivision Laurel

City Edmonton
County ALBERTA

Province AB

Postal Code T6T 0N8