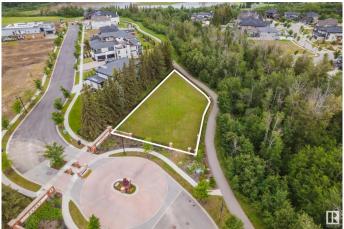

## \$699,000

0 Bedroom, 0.00 Bathroom, Condo / Townhouse on 0.00 Acres

Keswick Area, Edmonton, AB

Live amongst some of Edmonton's nicest homes. Priced well below the city tax assessment!! THE BANKS AT HENDERICKS POINTE! This once and a lifetime opportunity to build your dream home in Edmonton's premier community, Keswick has arrived. A unique location backing the trees/ravines awaits your future dream home. THIS 62' BUILDING POCKET WITH AN AMZING 14,600 SQFT LOT HAS SO MUCH SPACE TO OFFER. Nature is truly at your doorstep with walking trails, parks and ponds in this amazing community. Steps to the North Saskatchewan and minutes to all of Windermere's amenities makes this a perfect location for your dream home. If you love golf then Windermere Golf and Country Club is just minutes away. With parcels of land like this hard to find, now is the time! \*Partial plans developed by Ace Lange Homes are available as part of this purchase - have them build for you or choose your own builder\*

## **Community Information**

Address 1 3466 Keswick Boulevard

Area Edmonton

Subdivision Keswick Area

City Edmonton
County ALBERTA

Province AB

Postal Code T6W 3S4

## **Exterior**

Exterior Features Airport Nearby, Backs Onto Park/Trees, Corner Lot, Fenced, Golf

Nearby, Ravine View, River Valley View, Schools, Shopping Nearby, Ski

Hill Nearby