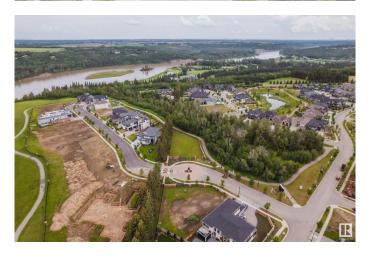

## \$699,000

0 Bedroom, 0.00 Bathroom, Condo / Townhouse on 0.00 Acres

Keswick Area, Edmonton, AB

Live amongst some of Edmonton's nicest homes. Priced well below the city tax assessment!! THE BANKS AT HENDERICKS POINTE! This once and a lifetime opportunity to build your dream home in Edmonton's premier community, Keswick has arrived. A unique location backing the trees/ravines awaits your future dream home. THIS 62' BUILDING POCKET WITH AN AMZING 14,600 SQFT LOT HAS SO MUCH SPACE TO OFFER. Nature is truly at your doorstep with walking trails, parks and ponds in this amazing community. Steps to the North Saskatchewan and minutes to all of Windermere's amenities makes this a perfect location for your dream home. If you love golf then Windermere Golf and Country Club is just minutes away. With parcels of land like this hard to find, now is the time! \*Partial plans developed by Ace Lange Homes are available as part of this purchase - have them build for you or choose your own builder\*

## **Exterior**

Exterior Features Airport Nearby, Backs Onto Park/Trees, Corner Lot, Fenced, Golf

Nearby, Ravine View, River Valley View, Schools, Shopping Nearby, Ski

Hill Nearby