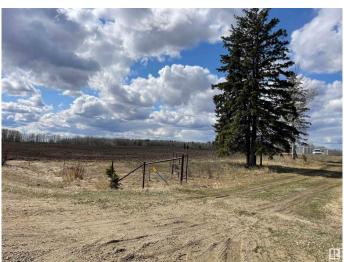

## \$139,900

0 Bedroom, 0.00 Bathroom, Rural on 10.01 Acres

None, Rural Parkland County, AB

Have you been dreaming of building your Dream Home? Look no further! This parcel is 10 Acres. The land is mostly flat with a lot of mature trees. This property is close to Seba Beach, just a short 10 minute Drive. Close access to Secondary Hwy and Hwy 16.

#### **Exterior**

Exterior Features Fenced, Private Setting, See Remarks