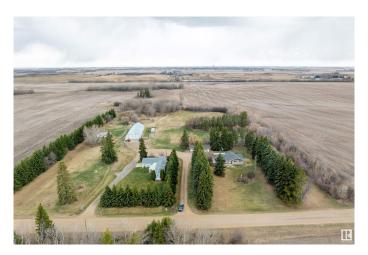

### \$1,200,000

5 Bedroom, 3.00 Bathroom, 1,687 sqft Rural on 10.00 Acres

None, Rural Sturgeon County, AB

Great opportunity for this 10 Acres of nicely treed land with 2 residences only minutes to Town of Morinville and just off of Highway 642. Main residence is 1687 sq ft Bungalow on 5 acres with 5 bedrooms 3 bathrooms large kitchen with eating area. Fully Finished basement with Rec room and family room plus a 24FT by 44FT Triple Detached garage. 2nd residence is 1200 sq ft 1998 built Manufactured Home with 22ft by 24ft double detached garage. 40ft by 120ft shop is on 5 acres with Mobile 40ft by 60ft of shop is heated. There is only one drilled well for both properties but each has its own septic system. Two separate entrances one for each property great for families that need to be close together or you can rent out the Mobile home as extra income. Two 5 acre parcels are on separate titles. Great location close to MLC and highway 28 which leads to Anthony Henday.