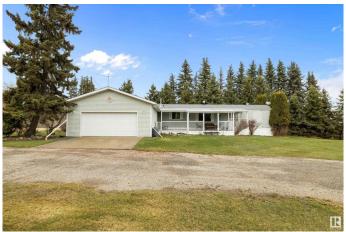

### \$1,200,000

5 Bedroom, 3.00 Bathroom, 1,687 sqft Rural on 10.00 Acres

None, Rural Sturgeon County, AB

Great opportunity for this 10 Acres of nicely treed land with 2 residences only minutes to Town of Morinville and just off of Highway 642. Main residence is 1687 sq ft Bungalow on 5 acres with 5 bedrooms 3 bathrooms large kitchen with eating area. Fully Finished basement with Rec room and family room plus a 24FT by 44FT Triple Detached garage. 2nd residence is 1200 sq ft 1998 built Manufactured Home with 22ft by 24ft double detached garage. 40ft by 120ft shop is on 5 acres with Mobile 40ft by 60ft of shop is heated. There is only one drilled well for both properties but each has its own septic system. Two separate entrances one for each property great for families that need to be close together or you can rent out the Mobile home as extra income. Two 5 acre parcels are on separate titles. Great location close to MLC and highway 28 which leads to Anthony Henday.