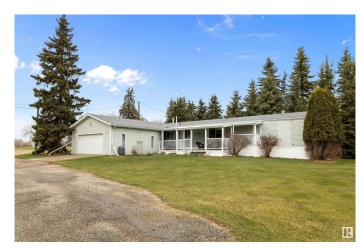

### \$1,200,000

5 Bedroom, 3.00 Bathroom, 1,687 sqft Rural on 10.00 Acres

None, Rural Sturgeon County, AB

Great opportunity for this 10 Acres of nicely treed land with 2 residences only minutes to Town of Morinville and just off of Highway 642. Main residence is 1687 sq ft Bungalow on 5 acres with 5 bedrooms 3 bathrooms large kitchen with eating area. Fully Finished basement with Rec room and family room plus a 24FT by 44FT Triple Detached garage. 2nd residence is 1200 sq ft 1998 built Manufactured Home with 22ft by 24ft double detached garage. 40ft by 120ft shop is on 5 acres with Mobile 40ft by 60ft of shop is heated. There is only one drilled well for both properties but each has its own septic system. Two separate entrances one for each property great for families that need to be close together or you can rent out the Mobile home as extra income. Two 5 acre parcels are on separate titles. Great location close to MLC and highway 28 which leads to Anthony Henday.