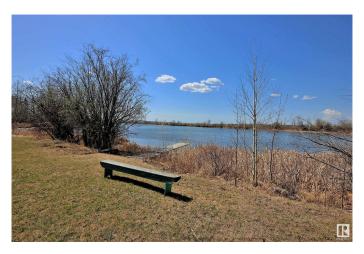

#### \$279,900

0 Bedroom, 0.00 Bathroom, Rural on 0.25 Acres

Point Alison, Rural Parkland County, AB

LAKEFRONT PROPERTY! Located @ Point Alison a unique GATED SUMMER VILLAGE with water on 3 sides, just 37 MINUTES FROM EDMONTON and walking distance into Wabamun. Home to an endless variety of birds and wildlife. This 100' wide lot is READY FOR YOUR DREAM CABIN and years of enjoyment and yes you would OWN RIGHT UP TO THE WATER'S EDGE. West facing will CAPTURE ALL THE SUNSETS or stay up all night on the full moon. This QUIET BAY IS PROTECTED from winds and big storms on the lake perfect for a variety of docks and boats. WALKING TRAILS wind through the forest behind where you can see all that nature has to offer. YEAR ROUND USE and access on the lake just minutes from home! No time line restrictions on building also no extended RV use.

#### Exterior

Exterior Features Backs Onto Lake, Backs Onto Park/Trees, Flat Site, Waterfront Property