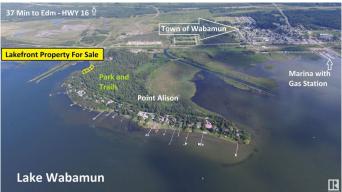

#### \$279,900

0 Bedroom, 0.00 Bathroom, Rural on 0.25 Acres

Point Alison, Rural Parkland County, AB

LAKEFRONT PROPERTY! Located @ Point Alison a unique GATED SUMMER VILLAGE with water on 3 sides, just 37 MINUTES FROM EDMONTON and walking distance into Wabamun. Home to an endless variety of birds and wildlife. This 100' wide lot is READY FOR YOUR DREAM CABIN and years of enjoyment and yes you would OWN RIGHT UP TO THE WATER'S EDGE. West facing will CAPTURE ALL THE SUNSETS or stay up all night on the full moon. This QUIET BAY IS PROTECTED from winds and big storms on the lake perfect for a variety of docks and boats. WALKING TRAILS wind through the forest behind where you can see all that nature has to offer. YEAR ROUND USE and access on the lake just minutes from home! No time line restrictions on building also no extended RV use.

## **Community Information**

| Address     | 1 Prospect Drive      |
|-------------|-----------------------|
| Area        | Rural Parkland County |
| Subdivision | Point Alison          |
| City        | Rural Parkland County |
| County      | ALBERTA               |
| Province    | AB                    |
| Postal Code | T0E 2K0               |
|             |                       |