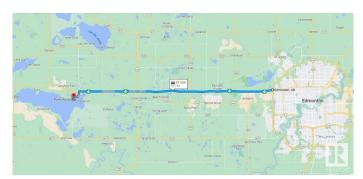

#### \$279,900

0 Bedroom, 0.00 Bathroom, Rural on 0.25 Acres

Point Alison, Rural Parkland County, AB

LAKEFRONT PROPERTY! Located @ Point Alison a unique GATED SUMMER VILLAGE with water on 3 sides, just 37 MINUTES FROM EDMONTON and walking distance into Wabamun. Home to an endless variety of birds and wildlife. This 100' wide lot is READY FOR YOUR DREAM CABIN and years of enjoyment and yes you would OWN RIGHT UP TO THE WATER'S EDGE. West facing will CAPTURE ALL THE SUNSETS or stay up all night on the full moon. This QUIET BAY IS PROTECTED from winds and big storms on the lake perfect for a variety of docks and boats. WALKING TRAILS wind through the forest behind where you can see all that nature has to offer. YEAR ROUND USE and access on the lake just minutes from home! No time line restrictions on building also no extended RV use.