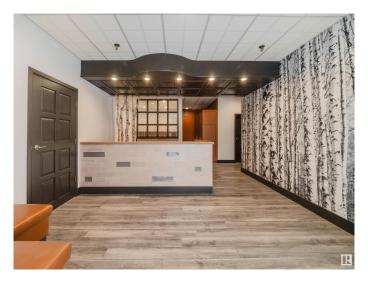

### \$0

0 Bedroom, 0.00 Bathroom, Industrial on 0.00 Acres

Bonaventure Industrial, Edmonton, AB

INDUSTRIAL BUILDING WITH MODERN OFFICE AND PERFECT WAREHOUSE MIX....2131 OFFICE, 7616 WAREHOUSE....office space has reception area, 4 offices with open work space also. prime corner office with private bathroom. boardroom kitchen area 3 bathrooms in total. DOCK LOADING, doors 12 x 12. located beside public transit for easy access for employees. just off the yellowhead and Anthony henday. power is 3 phase, 4 wire, 600 amp/ 240 volt. lighting is T5HO. ceiling hieght in shop is 14 feet.