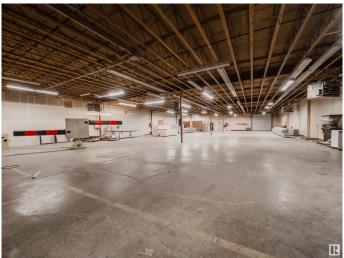

### \$0

0 Bedroom, 0.00 Bathroom, Industrial on 0.00 Acres

Bonaventure Industrial, Edmonton, AB

INDUSTRIAL BUILDING WITH MODERN OFFICE AND PERFECT WAREHOUSE MIX....2131 OFFICE, 7616 WAREHOUSE....office space has reception area, 4 offices with open work space also. prime corner office with private bathroom. boardroom kitchen area 3 bathrooms in total. DOCK LOADING, doors 12 x 12. located beside public transit for easy access for employees. just off the yellowhead and Anthony henday. power is 3 phase, 4 wire, 600 amp/ 240 volt. lighting is T5HO. ceiling hieght in shop is 14 feet.